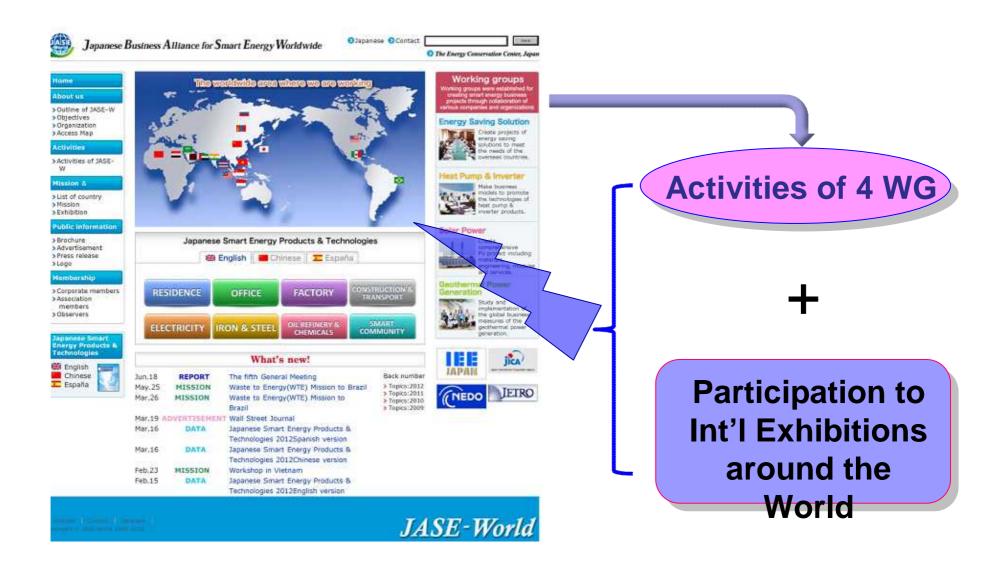

# Website of JASE-World

# Activities through 4 Working Groups and 11 Sub-Working Groups

# 4 Working Group (WG)

| Energy Saving<br>Solution WG | Heat Pump & Inverter<br>WG | Solar Power<br>Generation WG | Geothermal Power<br>Generation WG |
|------------------------------|----------------------------|------------------------------|-----------------------------------|
| Established the following    | Dispatched a mission to    | Dispatched a mission to      | Started from September,           |
| 6 Sub-Working Groups         | Hanoi, Vietnam in Jun.     | Morocco and Egypt in Sep,    | 2010                              |
|                              | 2009.                      | 2010                         |                                   |
|                              |                            |                              |                                   |