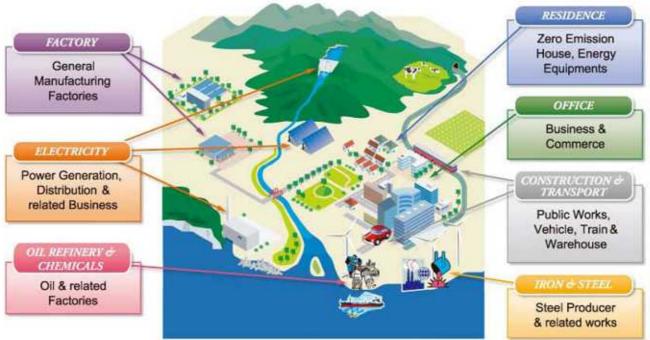

# Catalogue of Japanese Smart Energy Products & Technologies"

- > 1<sup>st</sup> issued in March 2009, & revised every year so far,
- > 221 Technologies from 45 member companies
- Technologies are classified into 7 sectors so as to understand, and additionally into another sector of "Smart Community"
- Contact point is shown for each technology
- Downloaded easily from the website <u>http://www.jase-w.eccj.or.jp/technologies/index.html</u>
- Widely distributed through both sides of Embassies, METI, MOFA, JETRO, NEDO, IEEJ, JICA, JBIC, & JC-BASE etc.