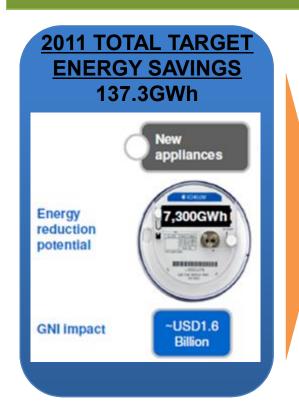

# **Energy Efficiency**

- The Sustainability Achieved Via Energy Efficiency (SAVE) programme
  - Launched in July 2011
  - Aimed at promoting energy efficient home appliances and chillers in commercial/industrial sector
- National Energy Efficiency Master Plan
  - Covers electrical energy
  - To be implemented in 3 Sectors : Industry, Building and Residential