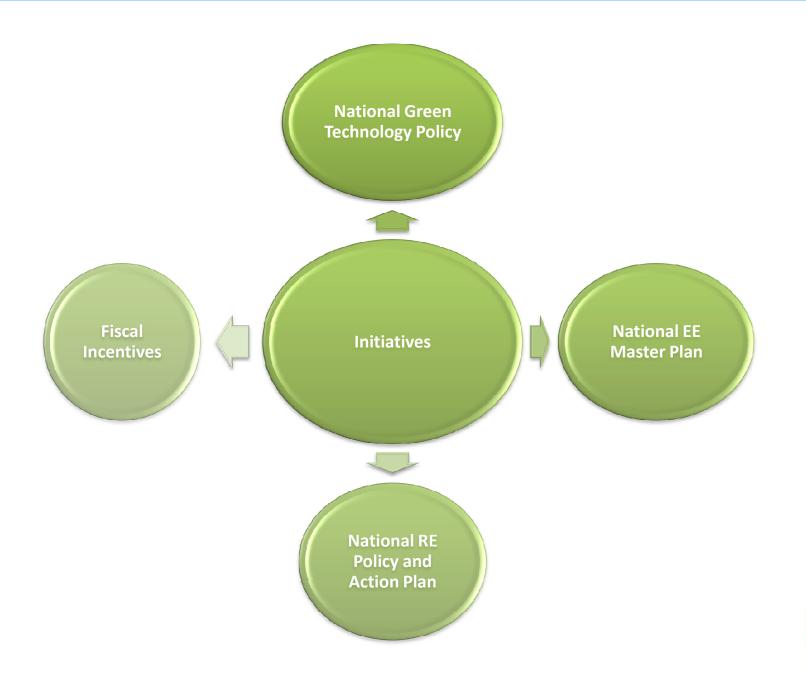

|  |  |  |
| Oil                        | 5.52 bbl          |  |  |  |
| Gas                        | 87.98 Tscf        |  |  |  |
| Coal                       | 1.94 bil ton      |  |  |  |
| Hydro Potential            | 20 GW             |  |  |  |

**Source : 1.National Energy Balance 2010** 

2. Department of Statistics Malaysia



# **Introduction: Power Industry**



# **GREEN TECHNOLOGY POLICY**



### **Green Technology Policy: Strategic Thrusts**

1.Strengthen the Institutional Frameworks

5.Promotion and Public Awareness

# Strategic Thrusts

2.Provide a
Conducive
Environment
for Green
Technology
Development

4.Intensify
Green
Technology
Research and
Innovations

3.Intensify
Human Capital
Development in
Green
Technology



### **Governments Initiatives: Towards Green Growth**





# RE Development in Malaysia

8<sup>TH</sup> Malaysia Plan (2001 -2005)

- Adopted RE as the 5th Fuel
- Goal 5% of RE in energy mix

9<sup>th</sup> Malaysia Plan (2006 – 2010)

- RE Target 300 MW grid-connected capacity (Peninsular Malaysia)
- Carbon intensity reduction target: 40% lower than 2005 levels by 2020

RE as of 31st December 2011

- Current status:68.5 MW grid-connected
- Off-grid: >430MW (private palm oil millers and solar hybrid)



# **Feed-in Tariff**

### Malaysia introduced FiT via the Renewable Energy Act 2011

 Implementation by Sustainable Energy Development Authority Malaysia (SEDA Malaysia)

### **Current Status of FiT Application (Sept. 2012)**

|                         | Total | Capacity (MW) |
|-------------------------|-------|---------------|
| Applications