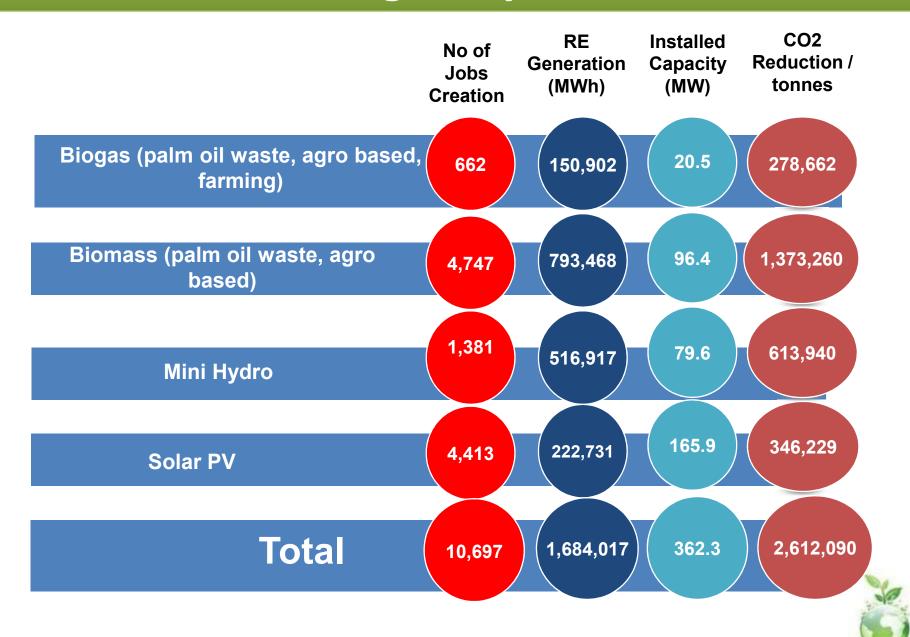

RE as of 31st December 2011

- Current status:68.5 MW grid-connected
- Off-grid: >430MW (private palm oil millers and solar hybrid)