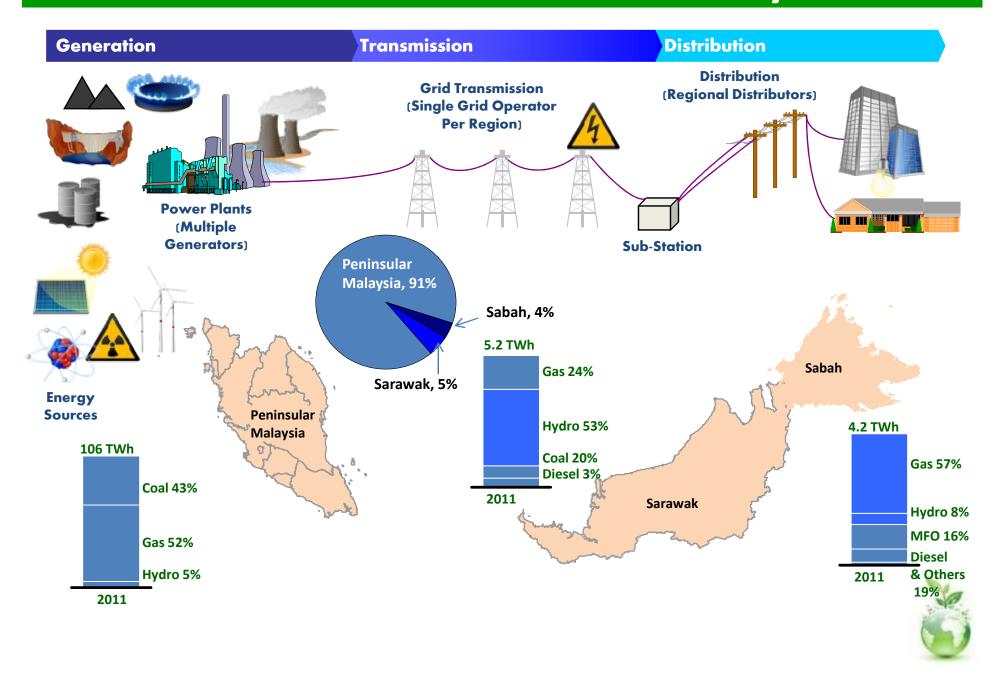

|  |  |  |
|----------------------------|-------------------|--|--|--|
| Population                 | 28.6 million      |  |  |  |
| Area                       | 329,847 sq km     |  |  |  |
| GDP                        | USD269.34 billion |  |  |  |
| GDP Growth                 | 5.1%              |  |  |  |
| Per capita income          | USD9,382          |  |  |  |
| Energy Resources (2010)    |                   |  |  |  |
| Oil                        | 5.52 bbl          |  |  |  |
| Gas                        | 87.98 Tscf        |  |  |  |
| Coal                       | 1.94 bil ton      |  |  |  |
| Hydro Potential            | 20 GW             |  |  |  |

**Source : 1.National Energy Balance 2010** 

2. Department of Statistics Malaysia



# **Introduction: Power Industry**



# **GREEN TECHNOLOGY POLICY**



### **Green Technology Policy: Strategic Thrusts**

1.Strengthen the Institutional Frameworks

5.Promotion and Public Awareness

# Strategic Thrusts

2.Provide a
Conducive
Environment
for Green
Technology
Development

4.Intensify
Green
Technology
Research and
Innovations

3.Intensify
Human Capital
Development in
Green
Technology



### **Governments Initiatives: Towards Green Growth**





# RE Development in Malaysia

8<sup>TH</sup> Malaysia Plan (2001 -2005)

- Adopted RE as the 5th Fuel
- Goal 5% of RE in energy mix

9<sup>th</sup> Malaysia Plan (2006 – 2010)

- RE Target 300 MW grid-connected capacity (Peninsular Malaysia)
- Carbon intensity reduction target: 40% lower than 2005 levels by 2020

RE as of 31st December 2011

- Current status:68.5 MW gri