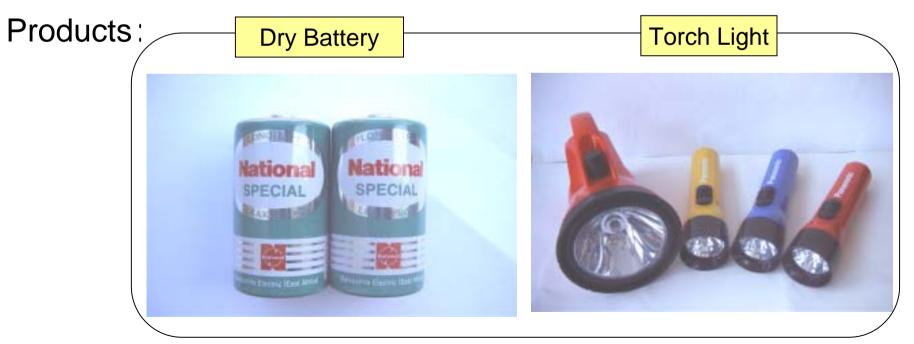

hita Battery Industrial Co., Ltd.

- Factories
  - In Japan : 4
  - Abroad : 15 countries, 39 factories
- Foreign Production
  - Since 1960s, started in Thailand and Peru

#### Battery factories in the world Matsushita Battery Industrial Co. Ltd. THE C PMBP PMBC MUTEC ( ANMATSU **∭**BI SIMB TAIMATSU MCC PCA **INNCO** MEPCO MELCOM MEFCA PANAPERU MGBI MBIB Mangan batteries (12 countries; 13 factories) Alkali batteries (5 countries; 5 factories) Carbonic pole (3 countries; 3 factories)



Name of Company: Matsushita Electric (East Africa) Co.,Ltd Address : P.O. BOX 4009, DAR ES SALAAM, TANZANIA

Established on Nov. 28, 1966

Operation started in July 1968

Capital: 1,794 million shilling (= 200 million yen) (100% by Matsushita group)

Employment: 180 (including 3 Japanese)( as of Dec. 2002)



### Volume of production of batteries by



### Support from Tanzanian Government

- Allocation of foreign currency
- Establishment of One-stop investment center
- Tax-exemption for introduction of new machinery and new investment

Matsushita Battery's basic approach for production abroad

1 . Develop business, which recipient country and local community welcome and support.

2 . Comply with recipient governments' policy. At the same time, explain Matsushita's management policy.

**3** . Produce competitive product & services in quality and cost.

4 . Transfer technology globally.

**5** . Practice responsible management by local company.

**6** . Assist human resources development of local employees.











# Challenges

- Greater competition
- Illegally imported products unfair com