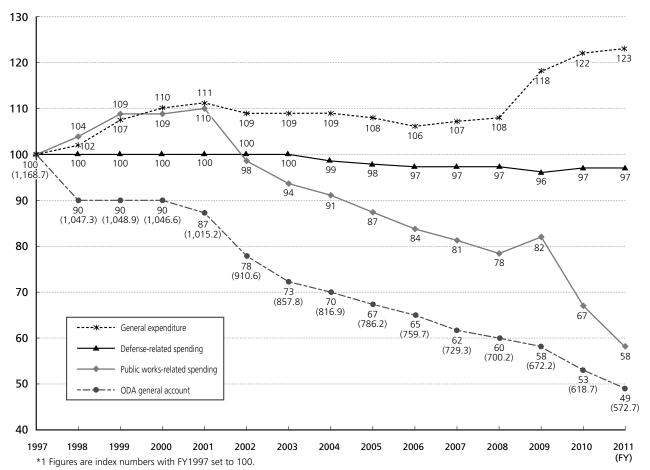

#### **Chart IV-2** Trends in Japan's ODA Budget and Other Major Expenditures

<sup>\*2</sup> Numbers in parentheses are budget amounts (JP¥ billion).

<sup>\*</sup> Figures of FY2010 have been reworked to compare with the figures of FY2011.