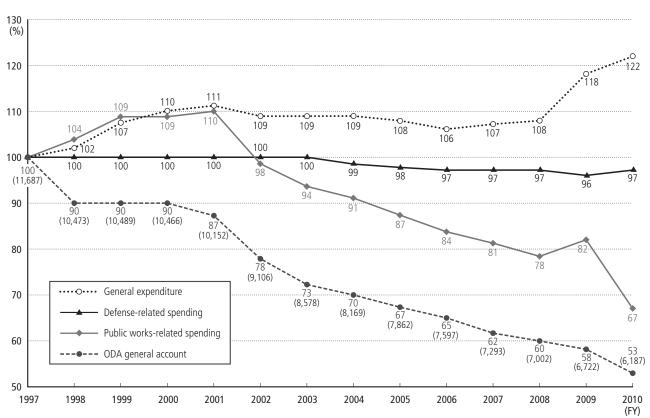

### Trends in Japan's ODA Budget and Other Major Expenditures

<sup>\*1</sup> Figures are index numbers with FY1997 set to 100.

<sup>\*2</sup> Numbers in parentheses are budget amounts (¥100 million).