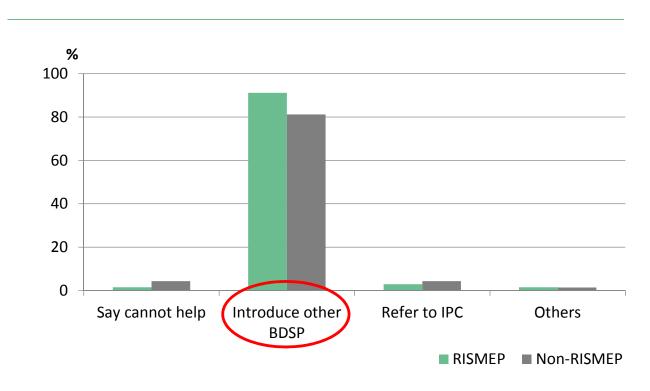

If BDSPs cannot solve the problems, what to do?

6

#### **Changes after RISMEP for BDSPs**

(between Oct 13 – Sep 14 & Oct 14 – Sep 15)