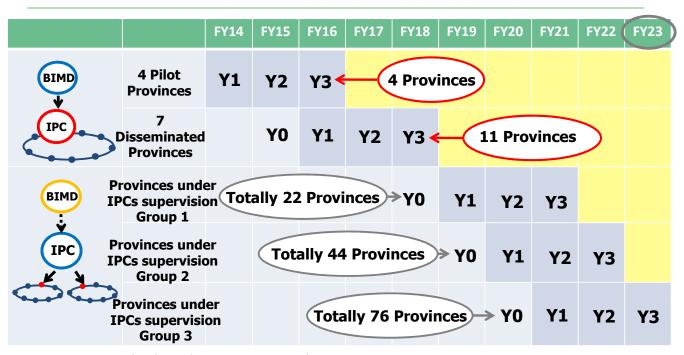

# Policies and Measures during/after the Project in 4 Pilot Provinces

- DIP decided to expand RISMEP to other 7 provinces where all IPCs located
- The Renovation of DIP's general consultation counters, Business Service Center (BSC)
- Permanent Secretary for Industry announced his policy to disseminate RISMEP throughout Thailand within 2022
- The Establishment of MOI's SME Rescue Center in 76 Provincial Industry Office
- The annual budget preparation from fiscal year
   2016 has been focused on the integrated activities based

## NEXT STEP > 76

(RISMEP Dissemination Plan)

BIMD: Bureau of Industrial Management Development

IPC: Industrial Promotion Center