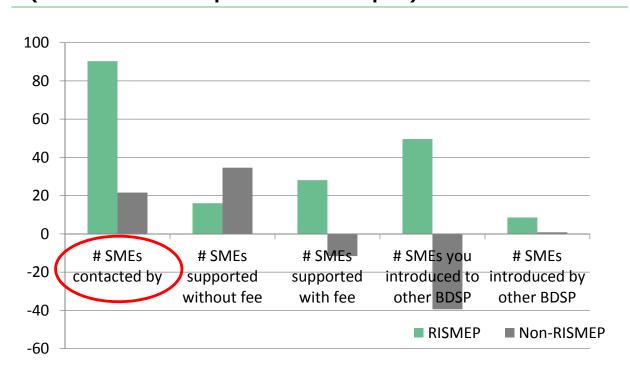

#### **Changes after RISMEP for BDSPs**

(between Oct 13 – Sep 14 & Oct 14 – Sep 15)