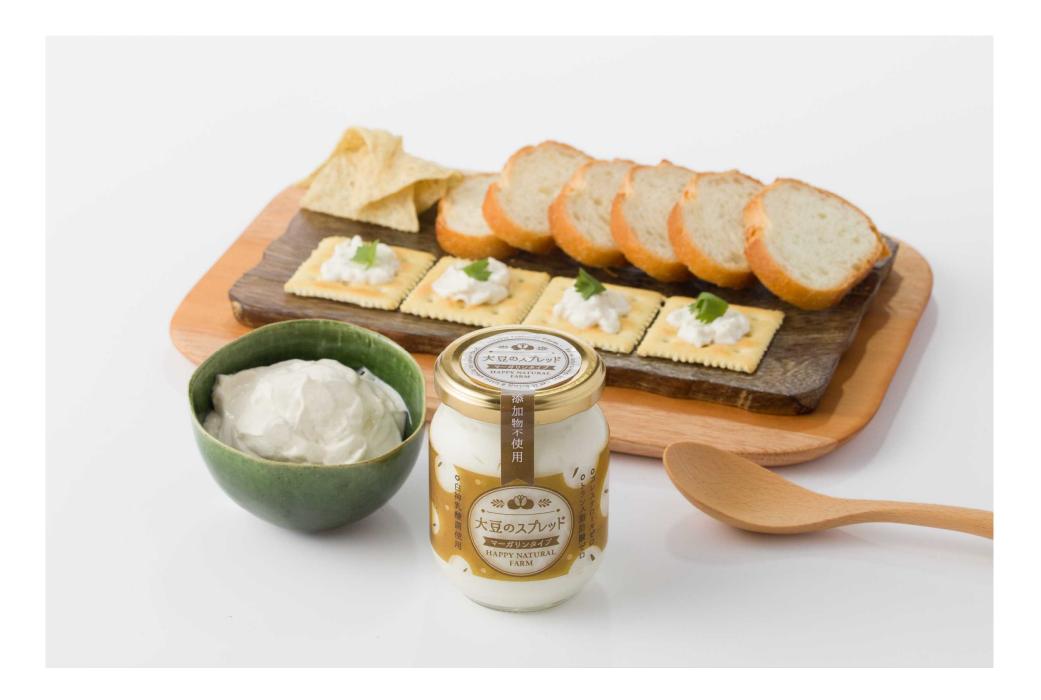

ーズが担当する。

秋田犬ツーリズム

させた。 豆を原料に、卵を使わず、 不使用の農場で栽培した大 特徴だ。ドレッシングの 用で、まろやかさとコクが 使った。無添加、砂糖不使 目然遺産・白神山地で採取 たこまちの米こうじと世界 材を新鮮な状態で加工し おいしい9月に収穫した素 日神こだま酵母で熟成発酵 「大豆のマヨ」は化学肥料 した「白神こだま酵母」を 「朝採れ枝豆」は、 おつまみやおやつに向 「枝豆の甘酒」はあき 旬の味や風味が保た 最も