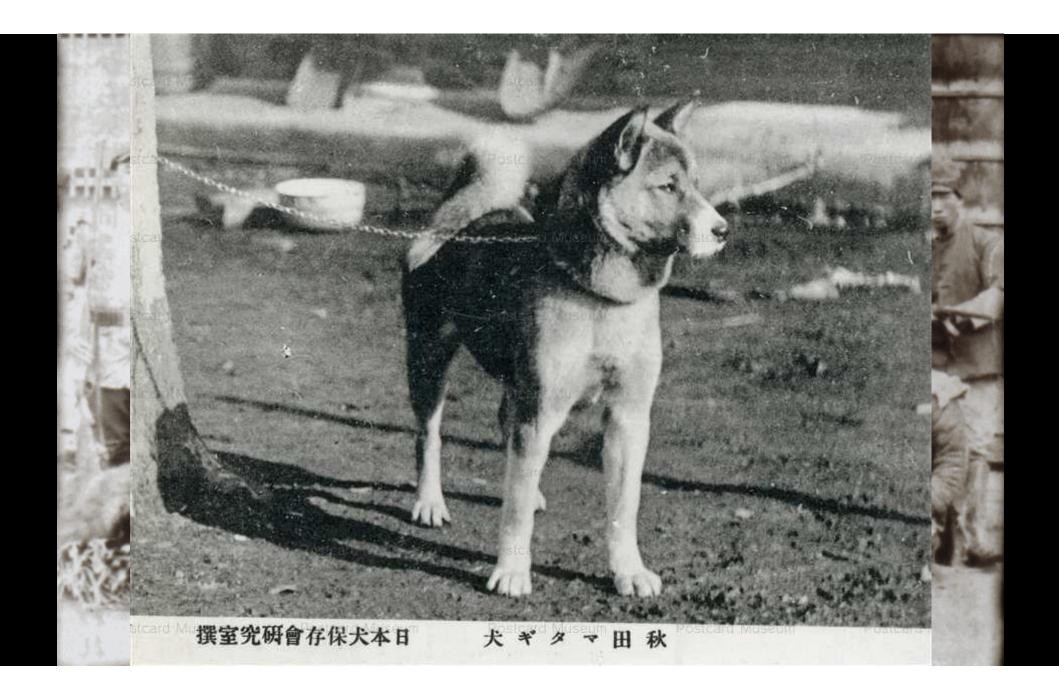

#### **1923** Hachi born in Odate City Sent to Tokyo

#### **1925** Hachi's master Professor Ueno dies

#### **1925-35** Hachiko waits 10 years For his master

Helen Keller & Kenzan