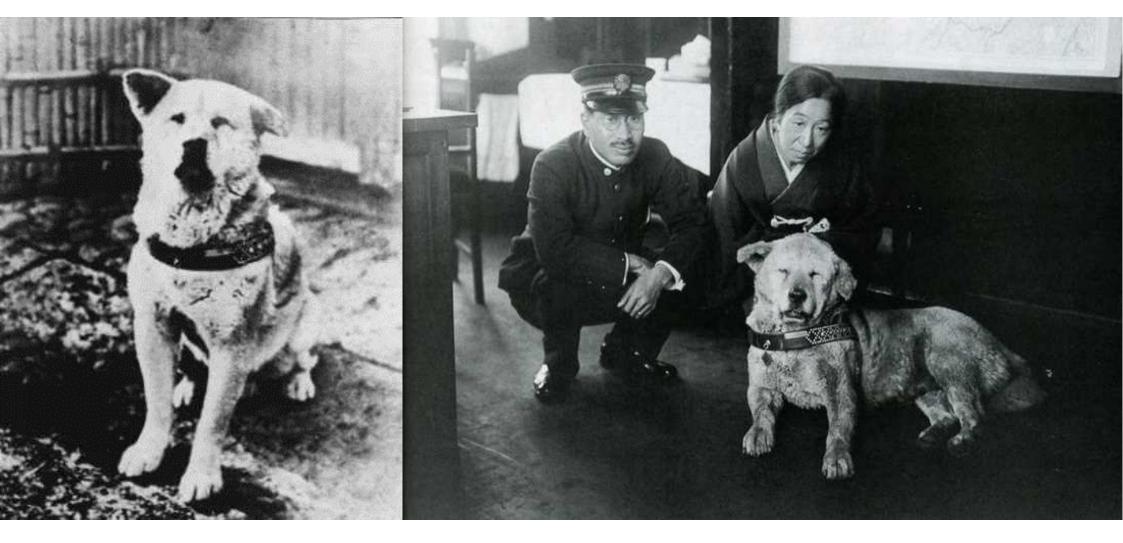

#### **1923** Hachi born in Odate City Sent to Tokyo

#### **1925** Hachi's master Professor Ueno dies

#### **1925-35** Hachiko waits 10 years For his master

Helen Keller & Kenzan