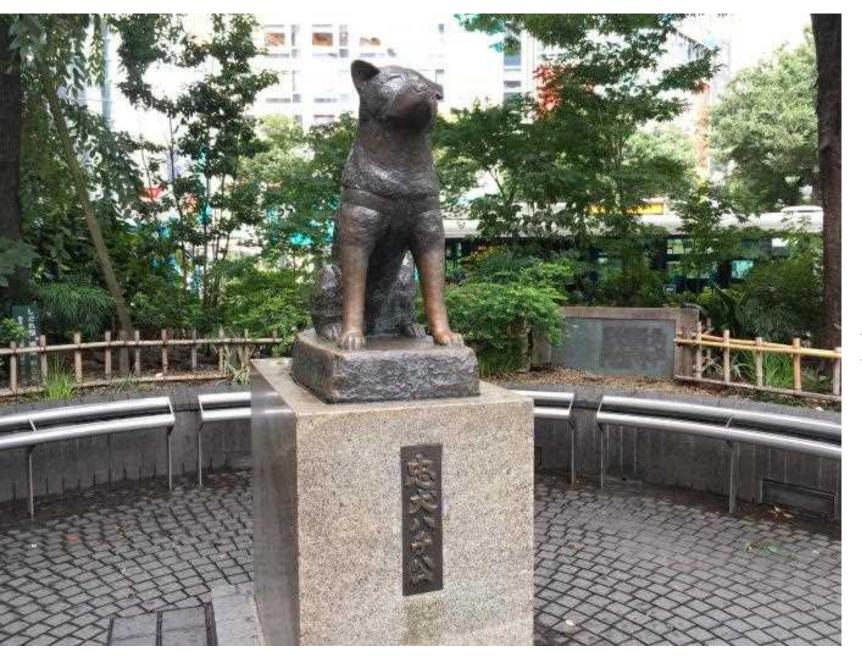

## Shibuya, Tokyo

World's busiest crossing

Shibuya Hachiko Statue

Japan's #1 Meeting Spot

#### **1925-35** Hachiko waits 10 years For his master

Helen Keller & Kenzan