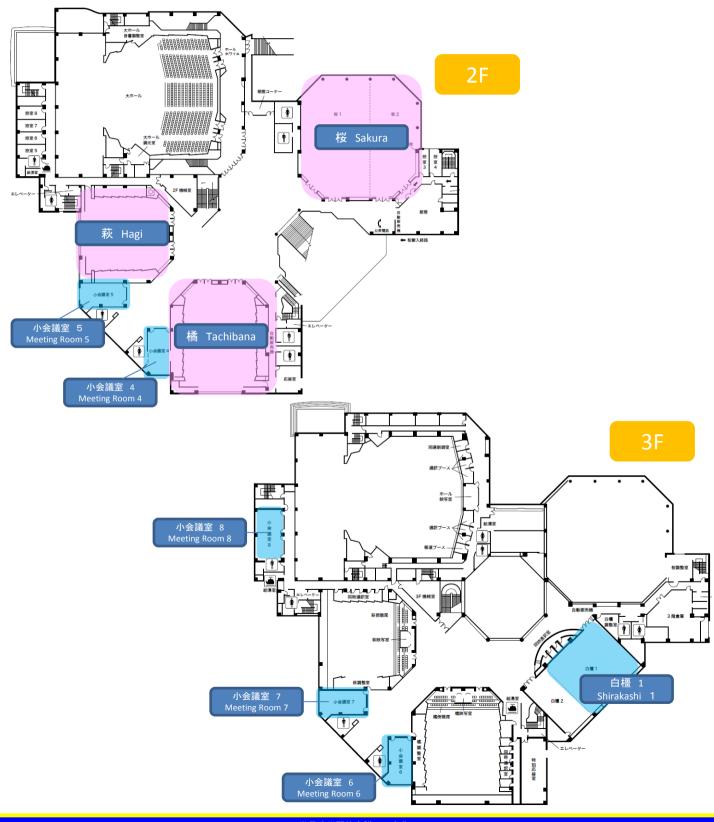

# サイドイベント情報 Side Events Information (Booths/ Exhibition / Lectures)

### 7月3日(火) July 3 Tuesday

|    |                         | 9:30 | 10 | :00 | 11: | 00 | 12:0 | 00 | 13:0 | 0 | 14: | 00 | 15:0 | 00 | 16:00 | 17:00 | 18 | 00  | 19: | :00 | 20: | :00 |
|----|-------------------------|------|----|-----|-----|----|------|----|------|---|-----|----|------|----|-------|-------|----|-----|-----|-----|-----|-----|
| 3F | 白櫃1<br>Shirakashi 1     |      |    |     | 1   |    |      |    |      | 2 | 2   |    |      |    | 3     |       |    |     | 7   |     |     |     |
| 2F | 小会議室4<br>Meeting room 4 |      |    |     |     | 4  | ł    |    |      | 5 |     |    |      |    | 6     |       | 8  |     |     |     |     |     |
| 2F | 小会議室5<br>Meeting room 5 |      |    | 9   |     |    |      |    |      |   |     |    |      |    |       |       |    |     |     |     |     |     |
| 3F | 小会議室6<br>Meeting Room 6 |      |    |     |     | 10 | )    |    |      |   |     |    | 11   |    |       |       | 14 |     |     |     |     |     |
| 3F | 小会議室7<br>Meeting room 7 |      |    |     |     |    |      | 15 | 5    |   |     |    | 12   |    |       |       | 16 |     |     |     |     |     |
| 3F | 小会議室8<br>Meeting room 8 |      |    |     | 17  | 7  |      | 18 | 3    |   |     |    |      |    | 13    |       |    |     |     |     |     |     |
|    |                         | 9:30 | 10 | :00 | 11: | 00 | 12:0 | 00 | 13:0 | 0 | 14: | 00 | 15:  | 00 | 16:00 | 17:00 | 18 | :00 | 19: | :00 | 20: | :00 |

## 7月4日(水) July 4 Wednesday

|   |    |                         | 9:30 | 10 | :00: | 11 | :00 | 12:0 | 00 | 13 | :00 | 14 | :00 | 15: | 00 | 16: | 00 | 17 | :00 | 18 | :00 | 19  | :00 | 20 | :00: |
|---|----|-------------------------|------|----|------|----|-----|------|----|----|-----|----|-----|-----|----|-----|----|----|-----|----|-----|-----|-----|----|------|
| Γ | 3F | 白橿1<br>Shirakashi 1     |      |    |      |    |     |      |    | 1  | 9   |    |     |     |    | 2   | 0  |    |     |    |     |     |     |    |      |
|   | 3F | 小会議室8<br>Meeting room 8 |      |    |      |    |     | 21   |    |    |     |    |     |     |    |     |    |    |     |    |     |     |     |    |      |
|   |    |                         | 9:30 | 10 | :00  | 11 | :00 | 12:0 | 00 | 13 | :00 | 14 | :00 | 15: | 00 | 16: | 00 | 17 | :00 | 18 | :00 | 19: | :00 | 20 | :00  |