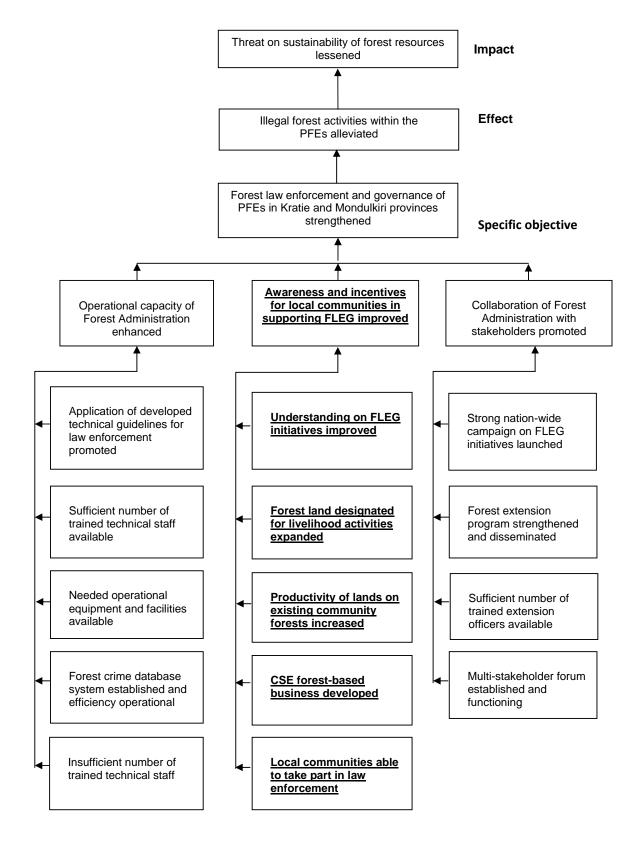

## Figure 2: Solution Tree

A solution tree (Figure 2) has been constructed as the mirror of the problem tree. The solution tree is to be used as the basis for defining the relevant interventions for solving the problems because it is derived from the problem tree that captures all the problems to be resolved. Undeniably, the intervention so derived must be the relevant one to solve the problems under consideration.

#### 3.1.1. Outputs

Three outputs have been defined correspond to the main causes of the problem to be addressed by the project as follows:

Output 1: Enhanced operational capacity of Forestry Administration in enforcing forest laws in the PFEs of Mondulkiri and Kratie provinces

## Output 2: Improved awareness and incentives for local communities in supporting FLEG initiatives

Output 3: Promoted collaboration between Forestry Administration and stakeholders

Indicators of individual outputs are as specified in the logical framework matrix in Table 2.2

Output 3: Promoted collaboration between Forestry Administration and stakeholders

- Activity 3.1 Launch a strong nation-wide campaign on FLEG and SFM
- Activity 3.2 Develop a sound forest extension program for each province
- Activity 3.3 Train sufficient extension officers to implement the program
- Activity 3.4 Establish and operate a multi-stakeholder forum
- Activity 3.5 Organize one national workshop on forest extension and SFM