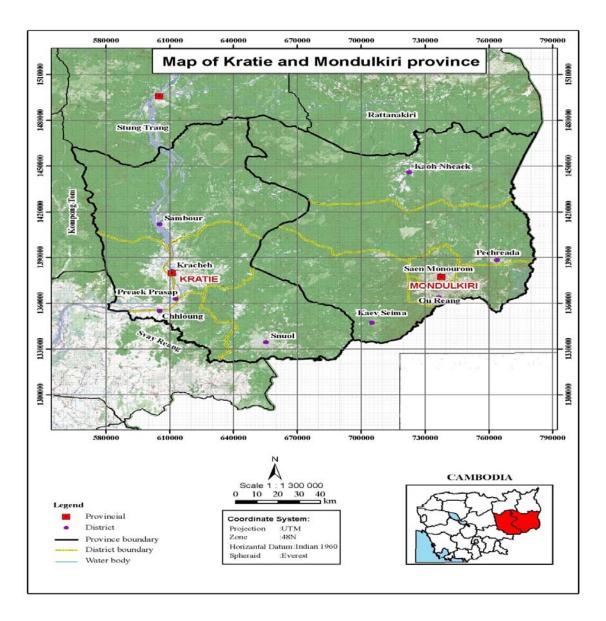

## 1.3.1. Geographic Location

The target area of the project is the provinces of Kratie and Mondulkiri keeping in mind that the project main office will be located at the headquarters of Forestry Administration in Pnom Penh because the project, to some extent, has national coverage. The provinces are situated between North Latitudes 11°56′53″ and 13°24′57″ and East Longitudes 105°35′27″ and 107°35′37″ as shown on the front page map. The provinces have been selected as the project site for the following reasons:

- They are easily accessible; the capitals of Kratie and Mondulkiri can be reached by the road from Pnom Penh in about 3 and 4.5 hours, respectively
- The provinces are among the richest in the country in terms of forest resource. The extent of
  forests of Kratie and Mondulkiri provinces are estimated at 902,573 hectares and 1,234,707
  hectares, respectively; put together, the forest area of the provinces is 2,137,280 hectares of
  20% of the national forest area.
- Around 1,328 forest crime cases has been reported occurring in the provinces in 2004-2010 period; 1,103 cases in Kratie province and 225 cases in Mondulkiri province. In no doubt, the project can be provided significant assistance to FA in suppressing forest crimes.
- While Kratie province was one of the provinces covered under Project PD 493/07, it had received undue attention from the project in light of the richness of forest resource and the intensity of the forest crimes taking place in the province. Moreover, the database system developed by the project does not function well thus requires refining; field testing of technical guidelines was very limited and only small number of FA staff had been trained on law enforcing procedures and techniques. In addition, the FA Cantonments of Kratie and Mondulkiri provinces are suffered of weaknesses as elaborated in Section 2.1.1 that the provinces are truly in need of assistance for overcoming the weaknesses and strengthening capacity in FLEG. Therefore, pilot testing of the tools and systems developed under the previous project is best carried out in Kratie and Mondulkiri provinces in order to have immediate positive effects on the capacity of FA in enforcing forest laws and also on the suppression of forest crimes.