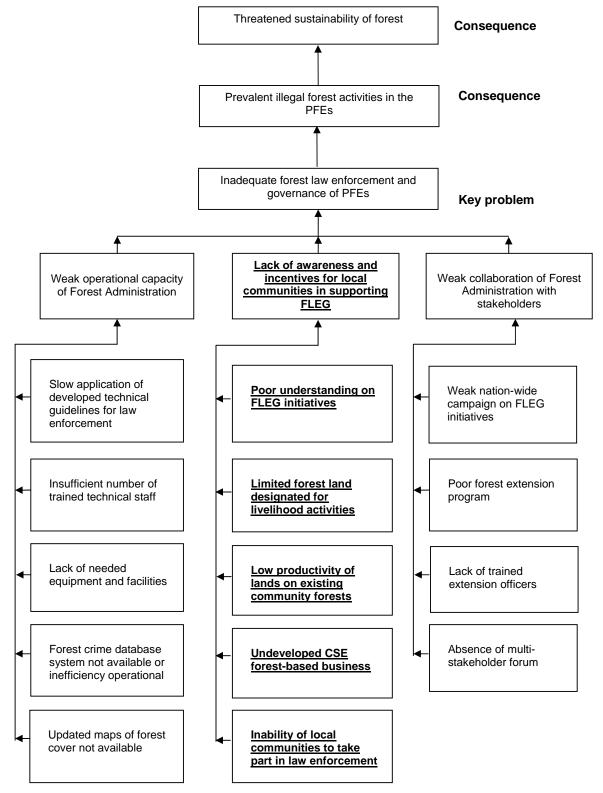

#### 2.1.3. Problem analysis

Among the astonishing findings of completed Project PD 493 Rev. 1 (F) was the prevalent illegal practices within the PFEs in Cambodia. Over one thousand illegal cases were detected and reported by the project in 2011 alone which took various forms including illegal logging, forest clearing, land encroachment, illegal trade of forest products, illegal use of chainsaws, etc. The number of cases could be larger in reality as many cases went undetected. Discussion and brain storming sessions were held within the Forestry Adminisration in relation with implementation of above mentioned project. The participants consented that there is a forceful problem behind the rampant illegal forest practices.

The forceful problem was identified as inadequate capacity of the Forestry Administration (FA) in law enforcement and governance of forest resources. Consequently, the key problem to be addressed by the project is 'inadequate law enforcement and governance of permanent forest estates (PFEs)". If this problem remains unresolved, prevalent illegal forest activities in PFEs will continue which in turn will threaten sustainability of forest resources. Three main causes of the key problem were identified namely: weak operational capacity of the Forestry Administration (FA), lack of support by local communities, and weak collaboration of FA with stakeholders. The weak operational capacity was attributed to five forces as follows:

- Slow application of developed technical guidelines for law enforcement. While several technical guidelines have been developed, these guidelines have not been fully tested in the field thus cast doubt in their effective application as modifications might be needed
- Insufficient number of trained technical staff. While previous project has trained FA staff on FLEG related activities, needed staff for enforcing forest laws is much larger in number
- Lack of needed equipment and facilities. Available equipment and facilities are definitely insufficient to support forest law enforcement in the country
- Forest crime database system not effectively operational. This ineffeciency is due mainly to the lack of trained and experieced staff that further training is still needed
- Lack of reliable and updated baseline data on forest cover especially in the provinces of Mondulkiri and Kratie

The problem "lack of awareness and incentives for local communities in supporting FLEG initiatives" was considered as the result of five causes, namely: i) poor understanding on FLEG initiatives, ii) limited forest land designated for livelihood, iii) low productivity of lands on existing community forests, iv) undeveloped CSE forest-based business, and v) inability of local communities to take part in law enforcement process. The poor understanding on FLEG initiative is attributable to the lack of communication between local communities and FA as regards the consequences of weak FLEG on longterm livelihood; the limited designation of forest land for livelihood is due mainly to the complicated existing mechanisms and procedures that they need reviewing and simplifying; the low productivity of lands is brought about by the lack of appropriate skills on practicing high-yield agro-forestry system; undeveloped CSE forest-based business is due mainly to poor knowledge and skills on the development of such business; while inability to take part in FLEG activities is caused by the absence of the necessary skills. The premise of the project is that without sufficient awareness on FLEG and without livelihood incentives, local communities can not be expected to support the FLEG initiatives of FA. Therefore, it is indispensable to initiate activities that are relevant to raising awareness and improving livelihood in order to gain support of local communities on FLEG initiatives.

The third main cause of the key problem identified was "weak collaboration with stakeholders" which is due mainly to: i) weak nation-wide campagin on FLEG initiative, ii) poor forest extension program, iii) lack of trained extension officers, and iv) absence of multistakeholder forum. It should be noted that the weak collaboration basically has something to do with unawareness and unattractiveness. Stakeholders are not aware of the critical role of law enforcement in SFM because they do not receive sufficient and attractive information; they are not interested in law enforcement because forest extension officers are not able to communicate nicely and attractively; and they are not attracted in supporting because they have no place to meet and talk with each other. The cause-effect relationship of the key problem is summarized in Figure 1.

## Figure 1: Problem Tree