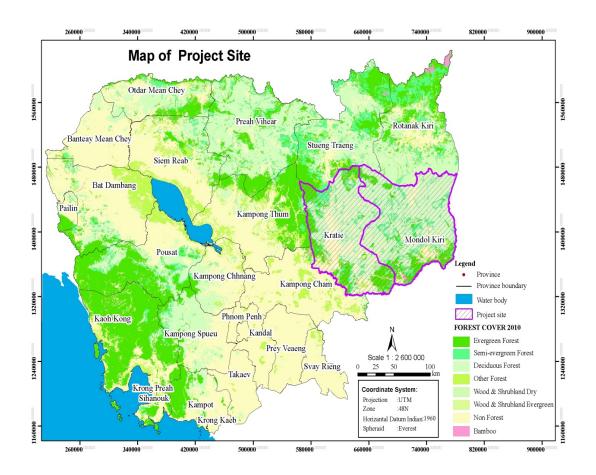

# **Map of Project Area**

## 1.3.1. Geographic Location

The target area of the project is the provinces of Kratie and Mondulkiri keeping in mind that the project main office will be located at the headquarters of Forestry Administration in Pnom Penh because the project, to some extent, has national coverage. The provinces are situated between North Latitudes 11°56′53″ and 13°24′57″ and East Longitudes 105°35′27″ and 107°35′37″ as shown on the front page map. The provinces have been selected as the project site for the following reasons:

- They are easily accessible; the capitals of Kratie and Mondulkiri can be reached by the road from Pnom Penh in about 3 and 4.5 hours, respectively
- The provinces are among the richest in the country in terms of forest resource. The extent of
  forests of Kratie and Mondulkiri provinces are estimated at 902,573 hectares and 1,234,707
  hectares, respectively; put together, the forest area of the provinces is 2,137,280 hectares of
  20% of the national forest area.
- Around 1,328 forest crime cases has been reported occurring in the provinces in 2004-2010 period; 1,103 cases in Kratie province and 225 cases in Mondulkiri province. In no doubt, the project can be provided significant assistance to FA in suppressing forest crimes.
- While Kratie province was one of the provinces covered under Project PD 493/07, it had received undue attention from the project in light of the richness of forest resource and the intensity of the forest crimes taking place in the province. Moreover, the database system developed by the project does not function well thus requires refining; field testing of technical guidelines was very limited and only small number of FA staff had been trained on law enforcing procedures and techniques. In addition, the FA Cantonments of Kratie and Mondulkiri provinces are suffered of weaknesses as elaborated in Section 2.1.1 that the provinces are truly in need of assistance for overcoming the weaknesses and strengthening capacity in FLEG. Therefore, pilot testing of the tools and systems developed under the previous project is best carried out in Kratie and Mondulkiri provinces in order to have immediate positive effects on the capacity of FA in enforcing forest laws and also on the suppression of forest crimes.