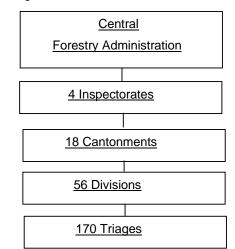

#### 2.1.1. Institutional set-up and organizational issues

The Forestry Administration (FA) which is under the Ministry of Agriculture, Forestry and Fishery (MAFF) is responsible for managing forest resources according to the National Forest Sector Policy and the law on forestry. There appears to be some overlap in responsibility with the Fisheries Administration, also under MAFF, which is responsible for the management of flooded forests; and with the Ministry of Environment, which is responsible for the management of protected areas. The Ministry of Land Management, Urban Planning and Construction is responsible for identifying the land use, classification and registration of state land to prevent forest encroachment. The FA itself comprises 4 inspectorates, 15 cantonments, 55 divisions and 170 triages which are the lowest sub-division of FA at the local level.