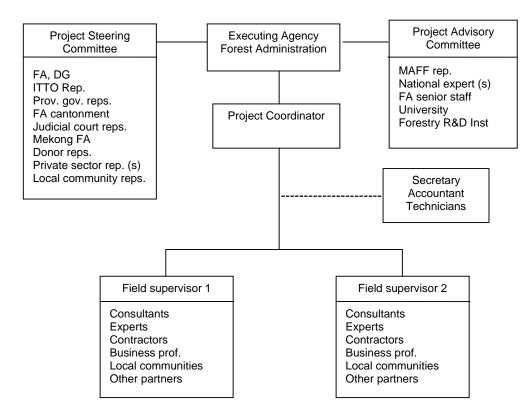

While the project will be managed by the Central FA, it will be working collaboratively with FA Cantonments of Mondulkiri and Kratie provinces. In-line communication with the Cantonments should pose no problem. To ensure an effective monitoring of project activities, one field supervisor for each FA Cantonment will be identified and appointed in close consultation with Chiefs of the Cantonments.