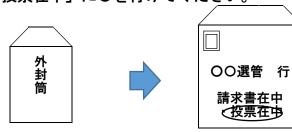

②記載済みの投票用紙を内封筒に封入し、更に外封筒に封入してください。外封筒の表面に投票の 記載の年月日及び場所を記載し、氏名欄に自ら署名してください。

投票用紙

内封筒

外對筒

③外封筒を、更に市区町村の選挙管理委員会から交付された返信用封筒に封入し、当該封筒の表面の「投票在中」に〇を付けてください。

- ④返信用封筒を、更に市区町村の選挙管理委員会から交付されたファスナー付きの透明のケース等に封入し、表面をアルコール消毒液を吹きかけて拭きとる等により消毒してください。その上で、同居人、知人等(患者ではない方)に投かんを依頼してください。
  - ※ 日本郵便株式会社からファスナー付きの透明のケース等に入れていただくよう依頼を受けているため、ご協力をお願いします。同居人等へ封筒を渡す際は、ドアの前に置くなど接触しないようにしてください(忘れず速やかに投かんしてください。)。同居人等は、必ず作業前後にせっけんでの手洗いやアルコール消毒をするとともに、マスク着用(出来る限り清潔な使い捨てのビニール手袋の着用)をお願いします。
  - ※ 濃厚接触者の方がポストに投かんすることは可能です。ただし、せっけんでの手洗いやアルコール消毒をし、マスクを着用して、他者との接触を避けるようにしてください。