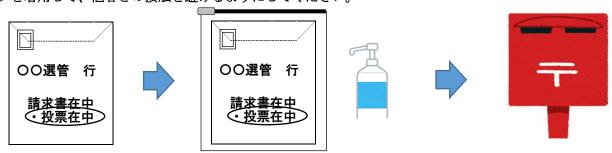

②記載済みの投票用紙を内封筒に封入し、更に外封筒に封入してください。外封筒の表面に投票の 記載の年月日及び場所を記載し、氏名欄に自ら署名してください。

投票用紙

内封筒

外對筒

③外封筒を、更に市区町村の選挙管理委員会から交付された返信用封筒に封入し、当該封筒の表面の「投票在中」に〇を付けてください。

- ④返信用封筒を、更に市区町村の選挙管理委員会から交付されたファスナー付きの透明のケース等に封入し、表面をアルコール消毒液を吹きかけて拭きとる等により消毒してください。その上で、同居人、知人等(患者ではない方)に投かんを依頼してください。
  - ※ 日本郵便株式会社からファスナー付きの透明のケース等に入れていただくよう依頼を受けているため、ご協力をお願いします。同居人等へ封筒を渡す際は、ドアの前に置くなど接触しないようにしてください(忘れず速やかに投かんしてください。)。同居人等は、必ず作業前後にせっけんでの手洗いやアルコール消毒をするとともに、マスク着用(出来る限り清潔な使い捨てのビニール手袋の着用)をお願いします。
  - ※ 濃厚接触者の方がポストに投かんすることは可能です。ただし、せっけんでの手洗いやアルコール消毒をし、マスクを着用して、他者との接触を避けるようにしてください。