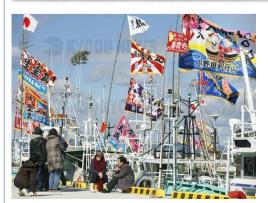

### ธงอาทิตย์อุทัย กับชีวิตประจำวันของประชาชน

ธงไทเรียวสำหรับเรือประมงปลิวไสวขณะที่ เรือประมงเดินทางกลับเข้าฝั่ง (ท่าเรือประมงอุเคโดะ เมืองนามิเอะ จังหวัดฟุคุชิมะ) (ภาพจากสำนักข่าวเกียวโด ปี ค.ศ. 2017)