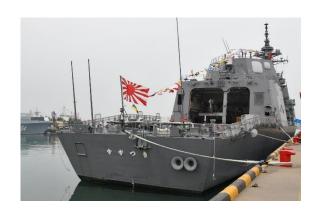

# 2. ธงประจำเรือของกองกำลังป้องกันตนเองทางทะเล และธงประจำหน่วยของกองกำลังป้องกัน ตนเองทางบก (ธงแสดงสังกัด) ในฐานะธงทางการของกองกำลังป้องกันตนเอง

ธงประจำเรือของกองกำลังป้องกันตนเองทางทะเล หรือ ธงประจำหน่วย ของกองกำลังป้องกันตนเองทางบก (ธงแสดงสังกัด) นั้น ใช้สัญลักษณ์ธง อาทิตย์อุทัยมาตั้งแต่มีคำสั่งเริ่มใช้กฎหมายกองกำลังป้องกันตนเองในปี ค.ศ. 1954

นับตั้งแต่มีคำสั่งดังกล่าว ธงประจำเรือ ธงประจำหน่วย หรือธงแสดงสังกัด นั้น มีการใช้อย่างแพร่หลายในโอกาสต่างๆ ทั้งในและนอกประเทศญี่ปุ่น ธงเหล่านี้ถือเป็นสิ่งสำคัญที่ขาดไม่ได้ในการใช้แสดงสังกัดของหน่วยหรือ

รงเหลานถอเบนสงสาคญทขาด เม เด เนการ เขแสดงสงกดของหนวยหรอ เรือป้องกันมานานกว่าครึ่งศตวรรษ และ ได้รับการยอมรับอย่างกว้างขวางใน สังคมนานาชาติ

ธงประจำเรือของกอง กำลังป้องกันตนเอง

รงประจำหน่วยของกอง กำลังป้องกันตนเองทางบก (ธงแสดงสังกัด)