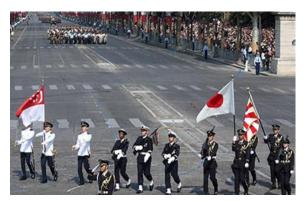

ปี ค.ศ. 2019
เรือของกองกำลังป้องกันตนเองทางทะเล เข้า
เทียบท่าที่ท่าเรือชิงเต่า ในพิธีสวนสนามทางเรือ
นานาชาติ ซึ่งจัดขึ้นในประเทศจีน

ปี ค.ศ. 2018
 รงประจำหน่วยของกองกำลังป้องกันตนเองทาง
บก ในระหว่างเข้าร่วมพิธีสวนสนามในกรุงปารีส
(ร่วมกับกองทัพสิงคโปร์)