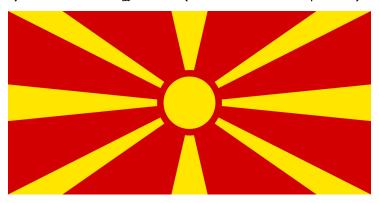

## รูปแบบธงอาทิตย์อุทัยที่ใช้อย่างแพร่หลายในโลก

รูปแบบของธงอาทิตย์อุทัย ซึ่งเป็นดวงอาทิตย์ที่มีรังสีออกมานั้น ไม่ได้ใช้เฉพาะในประเทศญี่ปุ่น แต่มีการ ใช้รูปแบบที่คล้ายคลึงกันอย่างแพร่หลายในโลก เช่น ธงชาติสาธารณรัฐมาซิโดเนียเหนือ ธงประจำรัฐ แอริโซนา (ประเทศสหรัฐอเมริกา) ธงประจำรัฐลารา (ประเทศเวเนซุเอลา)

ธงชาติสาธารณรัฐมาชิโดเนียเหนือ (ประกาศใช้ในปี ค.ศ. 1995) https://www.vlada.mk/?ln=en-gb

ธงประจำรัฐแอริโซน่า (ประกาศใช้ในปี ค.ศ. 1917) https://az.gov/

ธงประจำรัฐลารา ประเทศเวเนซุเอลา (ประกาศใช้ในปี ค.ศ. 1901) https://lara.gob.ve/home/