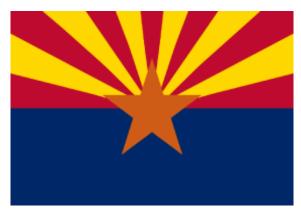

## รูปแบบธงอาทิตย์อุทัยที่ใช้อย่างแพร่หลายในโลก

รูปแบบของธงอาทิตย์อุทัย ซึ่งเป็นดวงอาทิตย์ที่มีรังสีออกมานั้น ไม่ได้ใช้เฉพาะในประเทศญี่ปุ่น แต่มีการ ใช้รูปแบบที่คล้ายคลึงกันอย่างแพร่หลายในโลก เช่น ธงชาติสาธารณรัฐมาซิโดเนียเหนือ ธงประจำรัฐ แอริโซนา (ประเทศสหรัฐอเมริกา) ธงประจำรัฐลารา (ประเทศเวเนซุเอลา)

ธงชาติสาธารณรัฐมาชิโดเนียเหนือ (ประกาศใช้ในปี ค.ศ. 1995) https://www.vlada.mk/?ln=en-gb

ธงประจำรัฐแอริโซน่า (ประกาศใช้ในปี ค.ศ. 1917) https://az.gov/

ธงประจำรัฐลารา ประเทศเวเนซุเอลา (ประกาศใช้ในปี ค.ศ. 1901) https://lara.gob.ve/home/