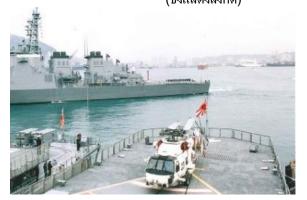

ปี ค.ศ. 1998 เรือของกองกำลังป้องกันตนเองทางทะเล เข้า เทียบท่าที่ท่าเรือปู่ซาน ในพิธีสวนสนามทางเรือ นานาชาติ ซึ่งจัดขึ้นในสาธารณรัฐเกาหลี