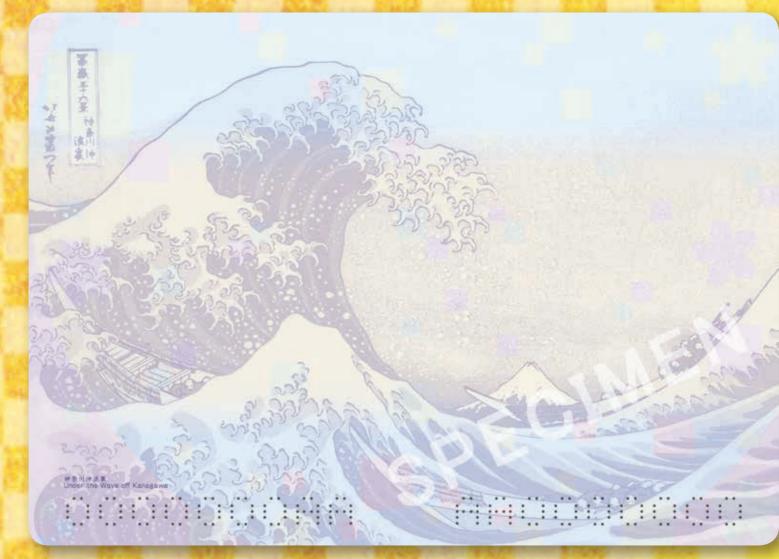

葛飾北斎 富嶽三十六景「神奈川沖浪裏」(山梨県立博物館蔵)



旅券になった冨嶽三十六景「神奈川沖浪裏」



~北斎の富士山とともに海外へ~

## パスポートの残存有効期間を確認してください!

渡航先の国が求める残存有効期間を満たしていないと入国できません。 求められる残存有効期間は、国によって異なるので必ず確認してください。 残存有効期間が1年を切ったら早目に切替発給を申請してください。

## パスポートは大切な国際的身分証明書です!

パスポートを紛失したり盗難されたりすると悪用されるおそれがあります。 国内でも旅先でもしっかりと管理しましょう。



3か月未満の旅行・滞在は 「たびレジ」登録をお忘れなく!



https://www.ezairyu.mofa.go.jp/tabireg/index.html



3か月以上の海外滞在は 「在留届」提出をお忘れなく! 外務省





https://www.ezairyu.mofa.go.jp/RRnet/index.html

## 旅の安全はゴルゴ13とともに!

中堅・中小企業向け海外安全対策マニュアルはこちらから

https://www.anzen.mofa.go.jp/anzen info/golgo13xgaimusho.html