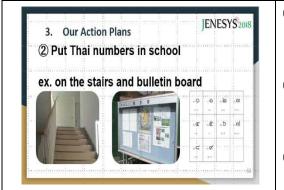

# 7. Action Plan Presented by Participants at the Reporting Session

- Create the common social media account and continue to introduce Japanese charms and attractions.
- ② Introduce Thai culture such as numbers in Thai language by the school bulletin board.
- ③ Implement the "JENESYS Exhibition" using photos and videos.