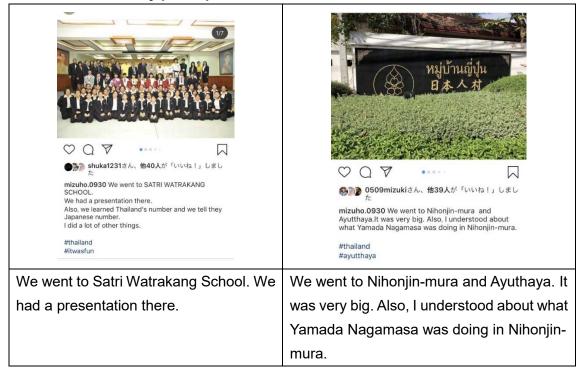

h various exchanges with Thai people will become their lifelong assets. I would like to continue to proactively convey the attractions of both Thailand and Japan.

# 5. Voice from local people

• School (Bangpakongwittayakom School)

Today is a very fun day. Presentations make me know about Japan better. I could know more about Japanese culture through cultural exchange. I want to have another program like this and I want to meet everyone again. All Japanese students are cute.

# • School Student (Satri Watrakang School)

Japanese students are so friendly and cute. Everyone is so fun and love Thailand. I have met new friends. I exchange contact with my friend. Hope we still be friend. Presentation of Japanese students is so good and I like and I can learn something from Japanese student.



# 6. Dissemination by participants

# 7. Action Plan Presented by Participants at the Reporting Session



- Create the common social media account and continue to introduce Japanese charms and attractions.
- ② Introduce Thai culture such as numbers in Thai language by the school bulletin board.
- ③ Implement the "JENESYS Exhibition" using photos and videos.