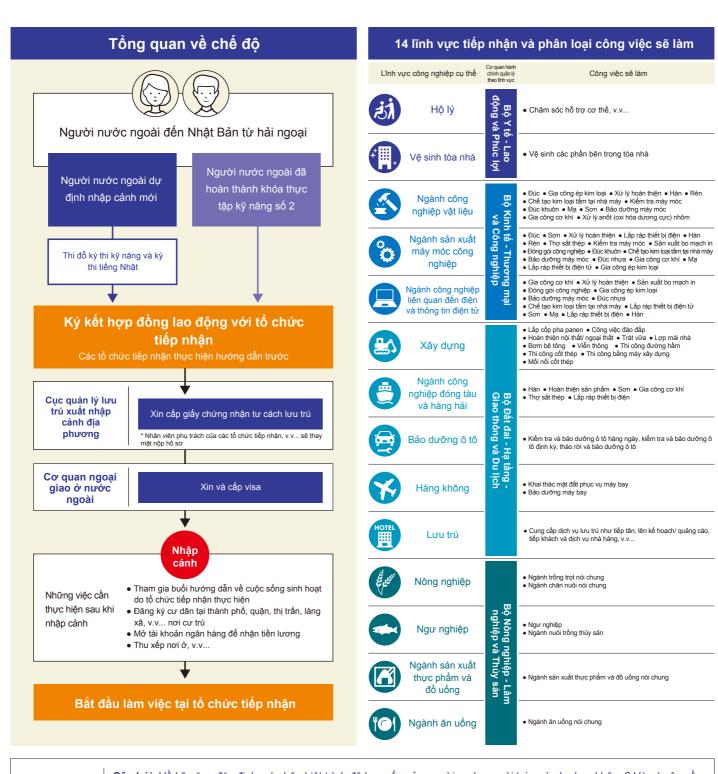

### Kỹ năng đặc định số 1

Tư cách lưu trú dành cho người nước ngoài làm công việc đòi hỏi phải có kỹ năng cần thiết về kiến thức và kinh nghiệm ở một mức độ tương đối trong một lĩnh vực công nghiệp cụ thể

| Thời gian lưu trú                                                  | Gia hạn theo thời gian 1 năm, 6 tháng hoặc 4 tháng, <mark>cộng dồn</mark> tối đa là <mark>5 năm</mark>                                                                         |
|--------------------------------------------------------------------|--------------------------------------------------------------------------------------------------------------------------------------------------------------------------------|
| Trình độ kỹ năng                                                   | Xác nhận qua bài thi, v.v (những người đã hoàn thành khóa thực tập kỹ năng số 2 sẽ được miễn thi, v.v)                                                                         |
| Trình độ năng<br>lực tiếng Nhật                                    | Xác nhận qua bài thi, v.v về năng lực tiếng Nhật cần thiết trong cuộc sống sinh hoạt và công việc (những người đã hoàn thành khóa thực tập kỹ năng số 2 sẽ được miễn thi, v.v) |
| Dẫn theo gia đình                                                  | Về cơ bản là không chấp nhận                                                                                                                                                   |
| Đối tượng hỗ trợ bởi tổ chức tiếp nhận hoặc tổ chức hỗ trợ đăng ký |                                                                                                                                                                                |