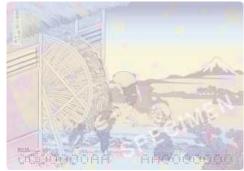

4隠田の水車 (おんでんのすいしゃ) (Waterwheel in Onden)

6 凱風快晴

5 御厩川岸より両國橋夕陽見 (おんまやがしよりりょうごくばしのせきようをみる)

(がいふうかいせい) (Viewing the Sunset over Ryogoku Bridge from Onmaya Embankment) (South Wind, Clear Sky)

7 上総ノ海路 (かずさのかいろ) (The Kazusa Sea Route)