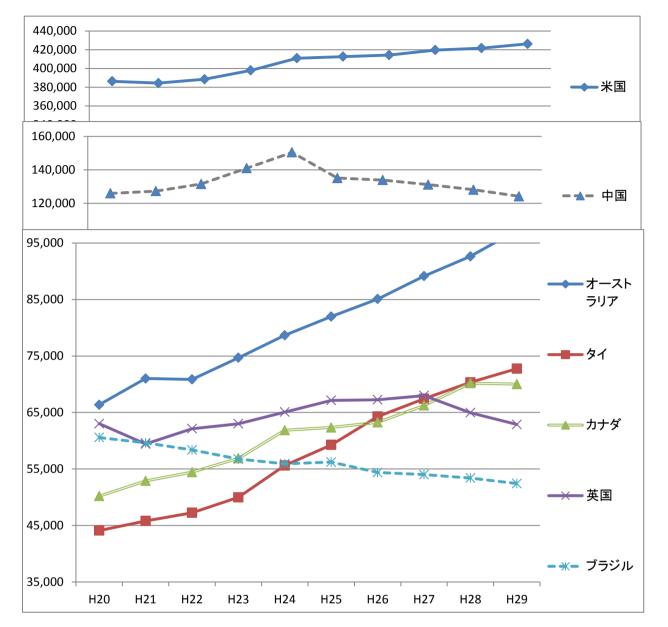

## (1)在留邦人総数

平成29年(2017年)10月1日現在の集計で、わが国の領土外に在留する邦人(日本人)の総数は、1 35万1,970人で、前年より1万3,493人(約1.0%)の増加となり、本統計を開始した昭和43年以降最 多となりました。

このうち、「長期滞在者」(3か月以上の海外在留者のうち、海外での生活は一時的なもので、いずれわ

が国に戻るつもりの邦人)は86万7,820人(同2,229人(約0.3%)の減少)で在留邦人全体の約6

4%を占め、「永住者」(当該在留国等より永住権を認められており、生活の本拠をわが国から海外へ移

した邦人)は48万4,150人(同1万5,722人(約3.4%)の増加)となっています。

【注1】 在外公館に提出されている「在留届」を基礎資料として算出。以下同じ。

【注2】 アフガニスタン、イラク及びシリアについては、在留邦人の安全上の理由から邦人数等の公表を 差し控えており、本統計には含まれていません。

## (2)長期滞在者数

「長期滞在者」は、前述のとおり86万7,820人(前年比2,229人の減少)で、在留邦人全体の約6 4%を占めています。

## (3)永住者数

「永住者」は、前述のとおり48万4,150人(前年比1万5,722人の増加)で在留邦人全体の約36% を占めています。

# 各年10月1日現在

| 年     | 総数        | 前年比    | 男性                 | 長期                | 前年比     | 男性                 | 永住者     | 前年比    | 男性                 |
|-------|-----------|--------|--------------------|-------------------|---------|--------------------|---------|--------|--------------------|
|       | (1+2)     | 前十九    | 女性                 | <b>滞在者</b><br>(①) | 前十九     | 女性                 | (2)     | 前十九    | 女性                 |
| 平成元年  | 586,972   | +7.03% | N/A<br>N/A         | 340,929           | +12.70% | N/A<br>N/A         | 246,043 | +0.06% | 114,502<br>131,541 |
| 平成2年  | 620,174   | +5.66% | 319,863<br>300,311 | 374,044           | +9.71%  | 205,504<br>168,540 | 246,130 | +0.04% | 114,359<br>131,771 |
| 平成3年  | 663,049   | +6.91% | 339,931<br>323,118 | 412,207           | +10.20% | 225,024<br>187,183 | 250,842 | +1.91% | 114,907<br>135,935 |
| 平成4年  | 679,379   | +2.46% | 347,492<br>331,887 | 425,131           | +3.14%  | 232,272<br>192,859 | 254,248 | +1.36% | 115,220<br>139,028 |
| 平成5年  | 687,579   | +1.21% | 353,279<br>334,300 | 432,703           | +1.78%  | 238,254<br>194,449 | 254,876 | +0.25% | 115,025<br>139,851 |
| 平成6年  | 689,895   | +0.34% | 352,203<br>337,692 | 428,342           | -1.01%  | 234,941<br>193,401 | 261,553 | +2.62% | 117,262<br>144,291 |
| 平成7年  | 728,268   | +5.56% | 373,112<br>355,156 | 460,522           | +7.51%  | 252,494<br>208,028 | 267,746 | +2.37% | 120,618<br>147,128 |
| 平成8年  | 763,977   | +4.90% | 388,782<br>375,195 | 492,942           | +7.04%  | 268,205<br>224,737 | 271,035 | +1.23% | 120,577<br>150,458 |
| 平成9年  | 782,568   | +2.43% | 396,711<br>385,857 | 507,749           | +3.00%  | N/A<br>N/A         | 274,819 | +1.40% | N/A<br>N/A         |
| 平成10年 | 789,534   | +0.89% | 394,847<br>394,687 | 510,915           | +0.62%  | 274,236<br>236,679 | 278,619 | +1.38% | 120,611<br>158,008 |
| 平成11年 | 795,852   | +0.80% | 393,277<br>402,575 | 515,295           | +0.86%  | 272,013<br>243,282 | 280,557 | +0.70% | 121,264<br>159,293 |
| 平成12年 | 811,712   | +1.99% | 397,297<br>414,415 | 526,685           | +2.21%  | 274,776<br>251,909 | 285,027 | +1.59% | 122,521<br>162,506 |
| 平成13年 | 837,744   | +3.21% | 409,106<br>428,638 | 544,434           | +3.37%  | 286,041<br>258,393 | 293,310 | +2.91% | 123,065<br>170,245 |
| 平成14年 | 873,641   | +4.28% | 421,005<br>452,636 | 587,936           | +7.99%  | 301,615<br>286,321 | 285,705 | -2.59% | 119,390<br>166,315 |
| 平成15年 | 911,062   | +4.28% | 443,878<br>467,184 | 619,269           | +5.33%  | 323,738<br>295,531 | 291,793 | +2.13% | 120,140<br>171,653 |
| 平成16年 | 961,307   | +5.51% | 467,627<br>493,680 | 659,003           | +6.42%  | 342,729<br>316,274 | 302,304 | +3.60% | 124,898<br>177,406 |
| 平成17年 | 1,012,547 | +5.33% | 490,230<br>522,317 | 701,969           | +6.52%  | 365,000<br>336,969 | 310,578 | +2.74% | 125,230<br>185,348 |
| 平成18年 | 1,063,695 | +5.05% | 513,847<br>549,848 | 735,378           | +4.76%  | 383,766<br>351,612 | 328,317 | +5.71% | 130,081<br>198,236 |
| 平成19年 | 1,085,671 | +2.07% | 528,240<br>557,431 | 745,897           | +1.43%  | 394,405<br>351,492 | 339,774 | +3.49% | 133,835<br>205,939 |
| 平成20年 | 1,116,993 | +2.89% | 539,943<br>577,050 | 755,724           | +1.32%  | 398,711<br>357,013 | 361,269 | +6.33% | 141,232<br>220,037 |
| 平成21年 | 1,131,807 | +1.33% | 544,636<br>587,171 | 758,248           | +0.33%  | 399,468<br>358,780 | 373,559 | +3.40% | 145,168<br>228,391 |
| 平成22年 | 1,143,357 | +1.02% | 548,729<br>594,628 | 758,788           | +0.07%  | 400,357<br>358,431 | 384,569 | +2.95% | 148,372<br>236,197 |
| 平成23年 | 1,182,557 | +3.43% | 570,260<br>612,297 | 782,650           | +3.14%  | 416,588<br>366,062 | 399,907 | +3.99% | 153,672<br>246,235 |
| 平成24年 | 1,249,577 | +5.67% | 602,887<br>646,690 | 837,718           | +7.04%  | 445,053<br>392,665 | 411,859 | +2.99% | 157,834<br>254,025 |
| 平成25年 | 1,258,263 | +0.70% | 607,435<br>650,828 | 839,516           | +0.21%  | 445,485<br>394,031 | 418,747 | +1.67% | 161,950<br>256,797 |
| 平成26年 | 1,290,175 | +2.54% | 620,500<br>669,675 | 853,687           | +1.69%  | 452,094<br>401,593 | 436,488 | +4.24% | 168,406<br>268,082 |
| 平成27年 | 1,317,078 | +2.09% | 633,383<br>683,695 | 859,994           | +0.74%  | 457,199<br>402,795 | 457,084 | +4.72% | 176,184<br>280,900 |
| 平成28年 | 1,338,477 | +1.62% | 642,064<br>696,413 | 870,049           | +1.17%  | 461,912<br>408,137 | 468,428 | +2.48% | 180,152<br>288,276 |
| 平成29年 | 1,351,970 | +1.01% | 646,787<br>705,183 | 867,820           | -0.26%  | 461,151<br>406,669 | 484,150 | +3.36% | 185,636<br>298,514 |