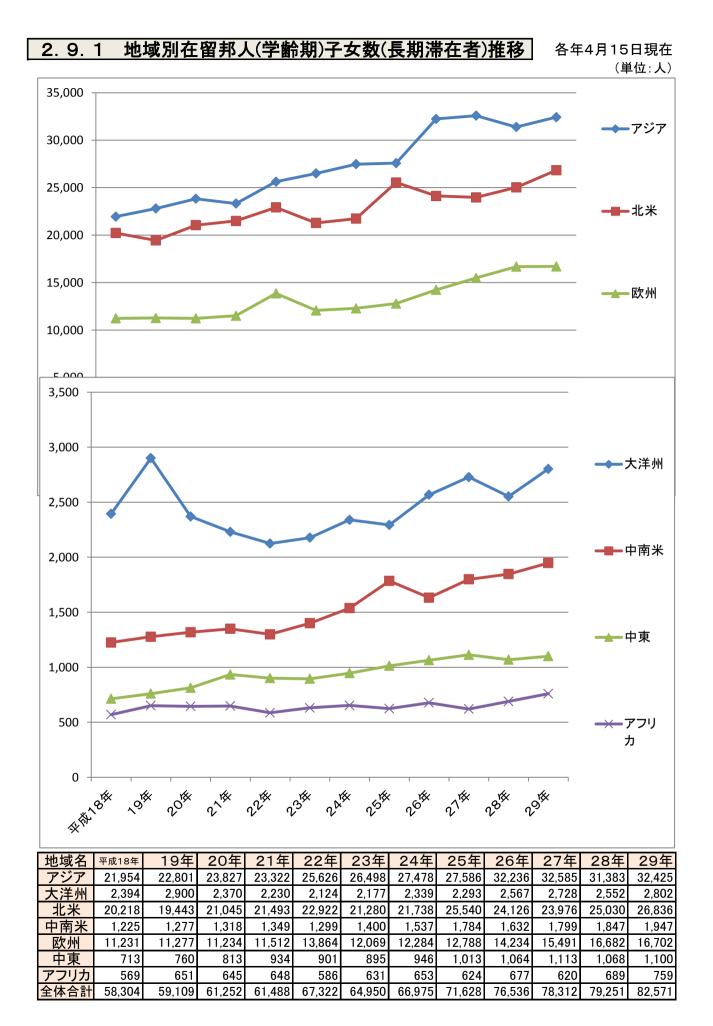

# 2.3.1 地域別在留邦人数推移

|                    |         |                 |         |         |         |                        |                       |                      |                      |                       | (+         | - <u>w</u> .,,,,,,,,,,,,,,,,,,,,,,,,,,,,,,,,,,,, |
|--------------------|---------|-----------------|---------|---------|---------|------------------------|-----------------------|----------------------|----------------------|-----------------------|------------|--------------------------------------------------|
|                    |         | 292,632         |         | 86,55   | 3       | 436                    | ,532                  | 9,                   | 292 85,7             |                       | 80,742     |                                                  |
| 平成20年              |         |                 |         |         |         |                        |                       | <mark>///</mark> 200 | ****                 | $\gtrsim$             |            |                                                  |
| 21年                |         | 302,469         |         | 91,18   | 91,189  |                        | ,308                  | 9                    | ,546 85,0            | )09 <u>1</u>          | 80,622     | $\times$                                         |
| 214                |         | 312,76          | 7       | 91,1    | 96      | лл <b>э</b>            | ,900                  | <b>م</b>             | ,784 83,             | 831 1                 | ~~~~       | $\times$                                         |
| 22年                |         | 512,70          | )/<br>  | 91,1    | 00      | 442                    | ,900                  |                      |                      |                       | .77,380    | X                                                |
|                    |         | 331,79          | 6       | 95,1    | 198     | 454                    | 1,835                 | 10                   | ,167 82              | ,029 1                | .82,836    |                                                  |
| 23年                |         |                 |         |         |         |                        |                       |                      |                      | <u> </u>              |            | $\otimes$                                        |
|                    |         | 362,02          | 22      | 100,    | 320     | 472                    | ,835                  | 11                   | 1,112 81             | ,754 1                | .94,878    | $\mathbf{x}$                                     |
| 24年                |         |                 |         |         |         |                        |                       |                      |                      |                       |            | 81                                               |
| 25年                |         | 362,87          | 78      | 105,    | 067     | 474                    | ,996                  | 11                   | .,352 <sub>82,</sub> | 756 1                 | 194,406    | $\diamond$                                       |
| 204                | 270.400 |                 | 108,9   | 003     | 477     |                        | 17                    | 125 00               | 242 2                | .04,711               | $\diamond$ |                                                  |
| 26年                |         | 379,49          | 98      | 108,    |         | 477                    | 7,507                 |                      | 2,125 80             | ,213 2<br>///         | .04,711    | $\otimes$                                        |
|                    |         | 385,50          | 17      | 114,4   | 36      | 48                     | 5,864                 | 12                   | 2,354 79             | .608 2                | 211,445    |                                                  |
| 27年                |         |                 |         |         |         |                        | +05,004               |                      |                      |                       |            | ×.                                               |
|                    |         | 392,22          | 16      | 118,4   | 118,452 |                        | 491,844 <sup>14</sup> |                      | 4,419 79             | ,615 2                | 213,202    |                                                  |
| 28年                |         |                 |         |         |         |                        |                       |                      |                      | <mark>////</mark> XXX |            | $\ge$                                            |
| <b>0</b> 0/T       |         | 393,27          | 6       | 123,479 |         | 496,236 1              |                       | 14,241 78,760 2      |                      | 217,049               | ×          |                                                  |
| 29年                |         |                 |         |         |         |                        |                       |                      | <i>()</i>            | <b></b> XXX           |            | $\ge$                                            |
| ■アジフ               | 7       | □ 大             | 洋州      |         | □北≯     | ć                      |                       | 中米                   |                      | 应南                    | 米          |                                                  |
| ◎西欧                |         | ■東              | 〔欧∙Ⅱ    | り連      | 口中東     | Į.                     |                       | アフリ                  | <u>ታ</u>             |                       |            |                                                  |
| 地 域                | 平成20年   | 21年             | 22年     | 23年     | 24年     | 25年                    | 26年                   | 27年                  | 28年                  | 29年                   | 全体比        | 前年比                                              |
| アジア                | 292,632 | 302,469         | 312,767 | 331,796 | 362,022 | 362,878                | 379,498               | 385,507              | 392,216              | 393,276               | 29.1%      | +0.279                                           |
| 大洋州                | 86,553  | 91,189          | 91,186  | 95,198  | 100,320 | 105,067                | 108,903               | 114,436              | 118,452              | 123,479               | 9.1%       | +4.249                                           |
| 北米                 | 436,532 | 437,308         | 442,900 | 454,835 | 472,835 | 474,996                | 477,507               | 485,864              | 491,844              | 496,236               | 36.7%      | +0.899                                           |
| <br>中米             | 9,292   | 9,546           | 9,784   | 10,167  | 11,112  | 11,352                 | 12,125                | 12,354               | 14,419               | 14,241                | 1.1%       | -1.23                                            |
| <br>南米             | 85,750  | 85,009          | 83,831  | 82,029  | 81,754  | 82,756                 | 80,213                | 79,608               | 79,615               | 78,760                | 5.8%       | -1.079                                           |
| 西欧                 | 180,742 | 180,622         | 177,380 | 182,836 | 194,878 | 194,406                | 204,711               | 211,445              | 213,202              | 217,049               | 16.1%      | +1.809                                           |
| 東欧・旧ソ<br>連         | 8,051   | 7,916           | 7,823   | 8,112   | 8,783   | 8,968                  | 9,061                 | 9,249                |                      |                       |            | +4.539                                           |
| <del>≖</del><br>中東 | 9,754   | 9,832           | 9,695   | 9,452   | 9,606   | 9,773                  | 10,083                | 10,569               | 10,962               | 11,055                | 0.8%       | +0.859                                           |
| アフリカ               | 7,658   | 7,888           | 7,963   | 8,102   | 8,236   | 8,037                  | 8,050                 | 8,020                | 7,931                | 7,591                 | 0.6%       | -4.29                                            |
|                    |         |                 |         |         |         |                        |                       |                      |                      |                       |            |                                                  |
| 南極                 | 29      | 28              | 28      | 30      | 31      | 30                     | 24                    | 26                   | 30                   | 33                    | 0.0%       | +10.009                                          |
| 南極<br><br>全世界      |         | 28<br>1,131,807 |         |         |         | <b>30</b><br>1,258,263 |                       |                      |                      | 33<br>1,351,970       |            | +10.00%                                          |