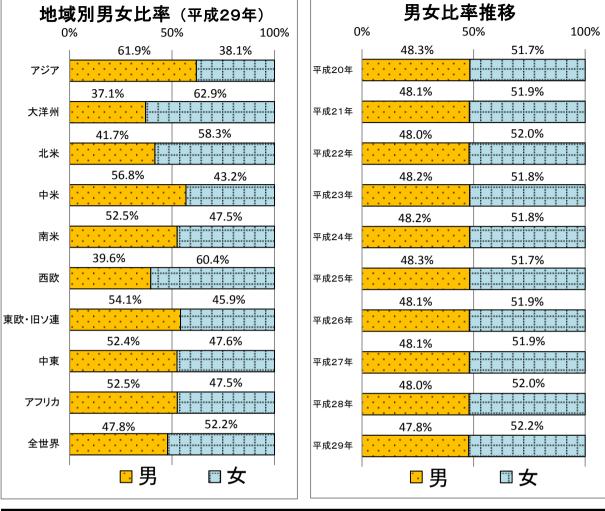

## (イ)男女別

男女別では、「男性」が64万6,787人(約48%)、「女性」が70万5,183人(約52%)であり、平成11 年以降一貫して「女性」が「男性」を上回っています。

前年比では、女性が約1.3%(8,770人)、男性が約0.7%(4,723人)増加しています。

#### (イ)男女別

男女別では、「男性」が18万5,636人(約38%)、「女性」が29万8,514人(約62%)であり、「女性」 が「男性」を上回っています。

前年比では、「男性」が約3.0%(5,484人)、「女性」が約3.6%(1万238人)それぞれ増加しています。