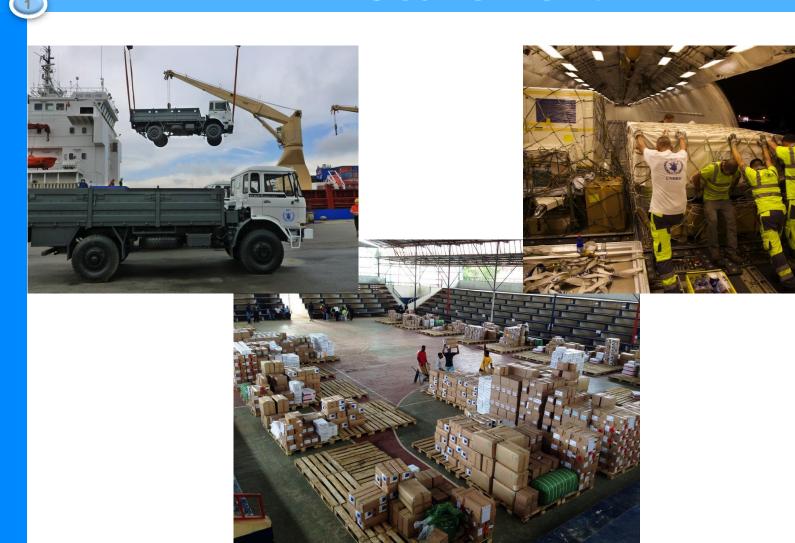

### **Transport systems**

WFP's and form of the second s

WFP's moves million MT of key relief items and food every year through air, land and sea. In addition to this, WFP also moves thousands people through UNHAS and its WFP vehicle fleet.

WFP keeps large fleets of light vehicles in each country it has operations in, and in its Global Humanitarian Hub in Dubai.
WFP trucks are used when commercial transport services on

the ground are not available.

WFP also keeps workshops with spare parts and tyres around the globe to support its fleet.

Food is usually moved on liners or chartered ships, and planes are also leased.

WFP also buys ground handling services, transshipment services, and fuel.