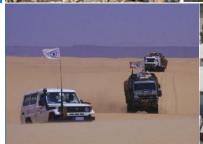

### **Transport systems**

WFP's and form of the second s

WFP's moves million MT of key relief items and food every year through air, land and sea. In addition to this, WFP also moves thousands people through UNHAS and its WFP vehicle fleet.

WFP keeps large fleets of light vehicles in each country it has operations in, and in its Global Humanitarian Hub in Dubai.
WFP trucks are used when commercial transport services on

the ground are not available.