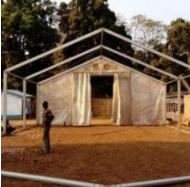

This involves building roads, bridges, airstrips and ports, offices, guesthouses, warehouses, schools and camps.
WFP undertakes construction to support the longer-term needs of national governments, the humanitarian community and WFP's own operations. Projects vary in scale and complexity depending on their location, the local context, and scope.