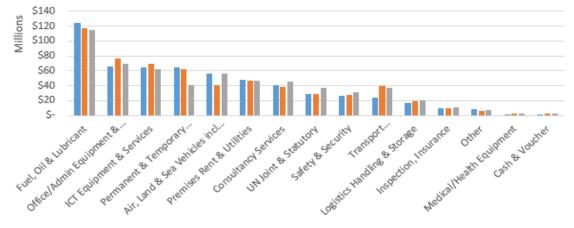

| \$                | 37,807,750.71  |  |
| UN Joint & Statutory                    | \$                | 36,825,698.34  |  |
| Safety & Security                       | \$                | 31,411,427.91  |  |
| Handling & Storage equipment            | \$                | 20,342,481.71  |  |
| Inspection, Insurance                   | \$                | 10,853,812.73  |  |
| Other                                   | \$                | 4,753,946.08   |  |
| Food and Food related expenses          | \$                | 2,562,245.26   |  |
| Medical/Health Equipment                | \$                | 2,432,449.60   |  |
| Cash & Voucher                          | \$                | 2,184,636.97   |  |
| Grand Total                             | \$                | 583,518,898.71 |  |





# Goods & Services procurement from Japan 2016

## What we purchased from Japanese vendors?

2016

2015

2014

| Goods & Services from Japan 2016