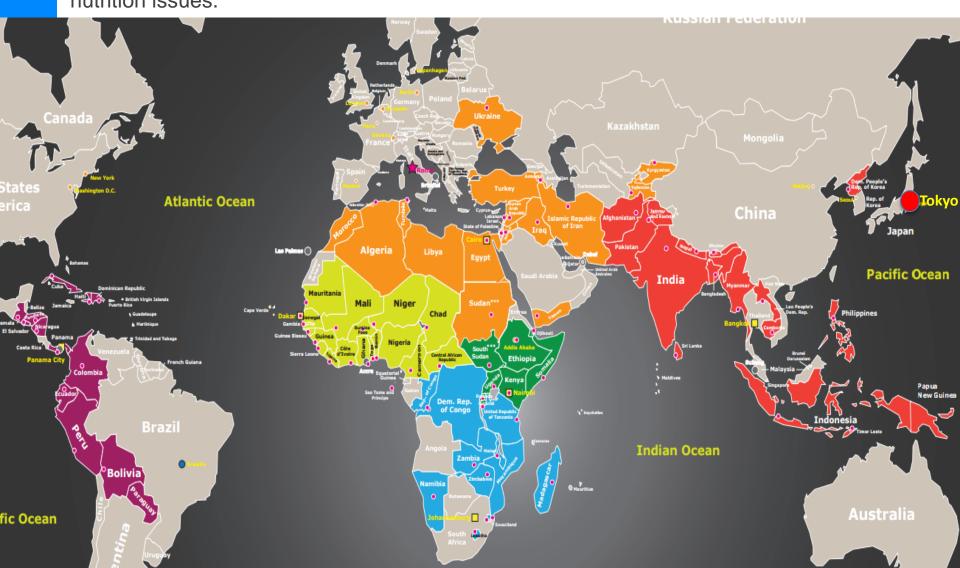

## WFP Global presence

WFP has a presence in over 80 countries in the world, hit by emergencies and affected by nutrition issues.