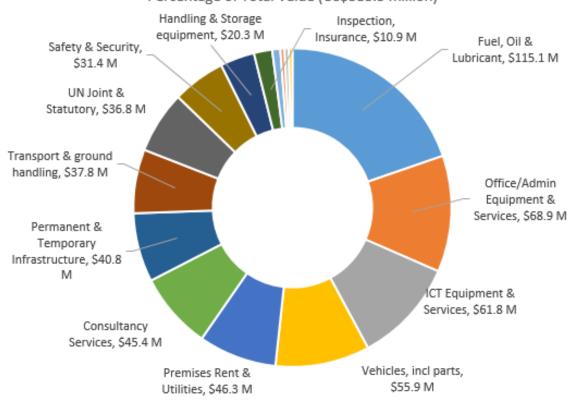

#### What did we Purchase?

<sup>\*</sup>UN Joint and Statutory relates to payments made internally between UN Agencies, Funds, and Programmes (AFP)

<sup>\*\*</sup>Other includes categories such as handling & storage, inspection, insurance, medical/health eq., etc.

Goods & Services expenditure 2014-16

| Main Goods & Services purchased in 2016 | Sum of Value US\$ |                |  |
|-----------------------------------------|-------------------|----------------|--|
| Fuel, Oil & Lubricant                   | \$                | 115,106,633.81 |  |
| Office/Admin Equipment & Services       | \$                | 68,938,086.77  |  |
| ICT Equipment & Services                | \$                | 61,805,158.70  |  |
| Vehicles, incl parts                    | \$                | 55,944,406.24  |  |
| Premises Rent & Utilities               | \$                | 46,332,674.91  |  |
| Consultancy Services                    | \$                | 45,410,861.31  |  |
| Permanent & Temporary Infrastructure    | \$                | 40,806,627.66  |  |
| Transport & ground handling             | \$                | 37,807,750.71  |  |
| UN Joint & Statutory                    | \$                | 36,825,698.34  |  |
| Safety & Security                       | \$                | 31,411,427.91  |  |
| Handling & Storage equipment            | \$                | 20,342,481.71  |  |
| Inspection, Insurance                   | \$                | 10,853,812.73  |  |
| Other                                   | \$                | 4,753,946.08   |  |
| Food and Food related expenses          | \$                | 2,562,245.26   |  |
| Medical/Health Equipment                | \$                | 2,432,449.60   |  |
| Cash & Voucher                          | \$                | 2,184,636.97   |  |
| Grand Total                             | \$                | 583,518,898.71 |  |