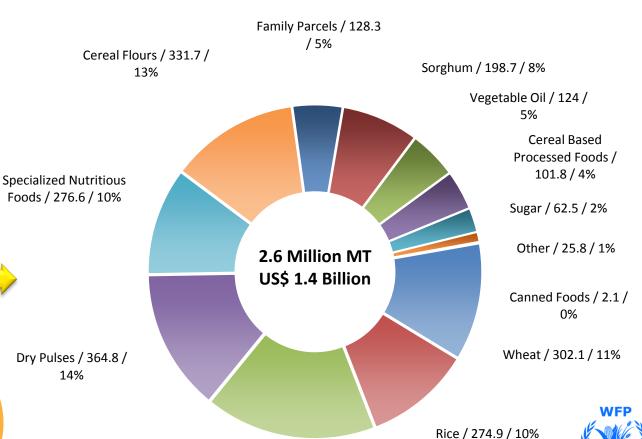

# WFP Global Food Purchases in 2016 (in thousands of MT and %)

Maize / 441.5 / 17%