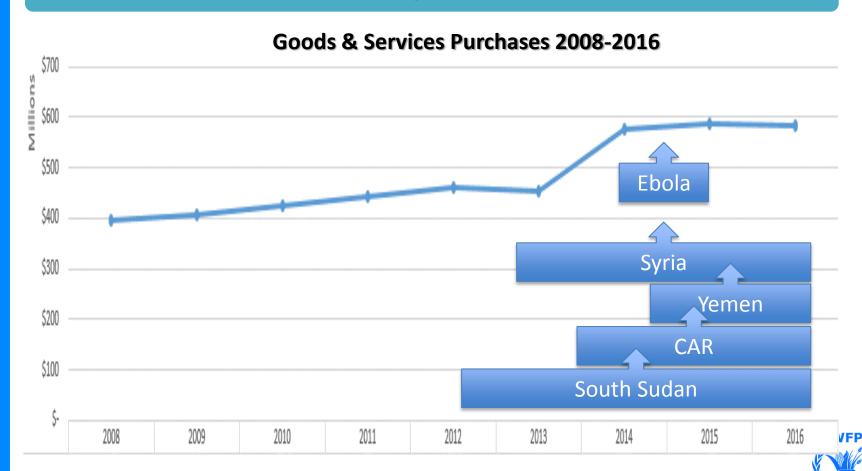

The G&S Procurement branch procures for WFP, however, some linked structures like UNHRD also procure on behalf of the wider UN and governmental/non-governmental agencies.

Since 2004 the volume of G&S procurement by value has grown by 200%

### 2008-2016 Procurement G&S

In 2016 WFP Procurement purchased \$583.5 m of G&S.