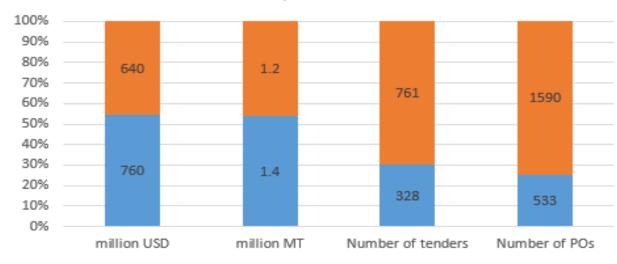

## Food procurement: HQ vs local

2

#### 2016 Food procurement stats

TOTAL: USD 2.98 billion

Goods and Services
USD 583.5 Million

Logistics USD 1 billion

Food USD 1.4 billion

1.4 billion USD2.6 million MT

■ HQ ■ Field