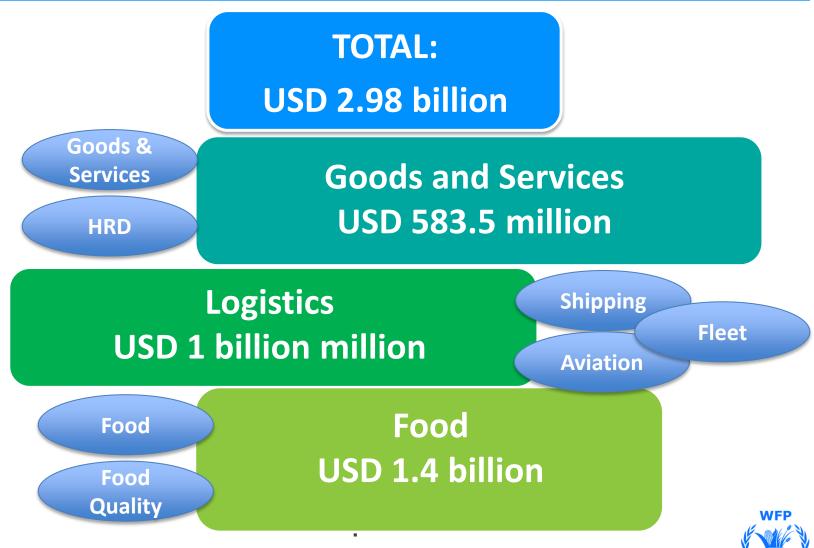

### 2016 Key Categories: Goods & Services

1

TOTAL:
USD 2.99 billion

Goods and Services
USD 583.5 Million

Logistics USD 1 billion

Food USD 1.4 billion

### 2016 Key Categories: Food

2

TOTAL: USD 2.98 billion

Goods and Services
USD 583.5 Million

Logistics USD 1 billion

Food USD 1.4 billion

FOOD suppliers undergo a Vendor-evaluation process

#### 2016 Food procurement stats

TOTAL: USD 2.98 billion

Goods and Services
USD 583.5 Million

Logistics USD 1 billion

Food USD 1.4 billion

1.4 billion USD2.6 million MT

■ HQ ■ Field

#### Logistics Division – 1,017 m USD

In 2016, logistics handled 4.41million metric tons of food

TOTAL: USD 2.98 billion

Goods and Services
USD 583.5 Million

Logistics USD 1 billion

Food USD 1.4 billion

| Land                             | 447 Million   |         |
|----------------------------------|---------------|---------|
| Ocean                            | 149 Million   | 100 100 |
| Air*                             | 245 Million   |         |
| Other transport related costs ** | 176 Million   |         |
| TOTAL Procured Services          | 1,017 Million |         |