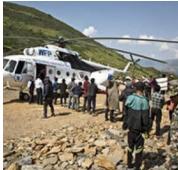

### **Transport systems**

WFP's and form of the second s

WFP's moves million MT of key relief items and food every year through air, land and sea. In addition to this, WFP also moves thousands people through UNHAS and its WFP vehicle fleet.