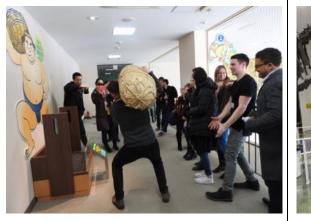

# 5. Program Photos

Government (Sendai city)

2/17 2/17 [Culture] Hokkaido Museum (Sapporo [Local Industry] Ishikari Perl Rice Factory (Ishikari City) City)