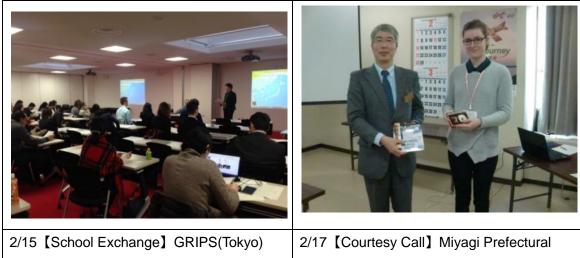

## 4. Program Schedule

February 14 (Sun) Arrival at Narita International Airport February 15 (Mon) Program Orientation [Lecture] "Japan's Foreign Policy" by the North American Affairs Bureau, Ministry of Foreign Affairs [Courtesy Call] Reconstruction Agency [School Exchange] GRIPS (Group B) Move to Hokkaido (Group A) February 16 (Tue)  $\sim$  February 17 (Wed) Divide into 2 groups \* Group A : Hokkaido [School Exchange] Hokkaido University International PR Media Tourism Institute [Observation] Ainu & Indigenous Studies in Hokkaido University, Hokkaido Museum [Local Industry] Ishikari Pearl Rice Factory \* Group B : Miyagi Move to Miyagi [Courtesy Call] Natori City, Miyagi Prefectural Government [Observation of reconstruction site] Maple Building, meeting local narrators [Homestay]