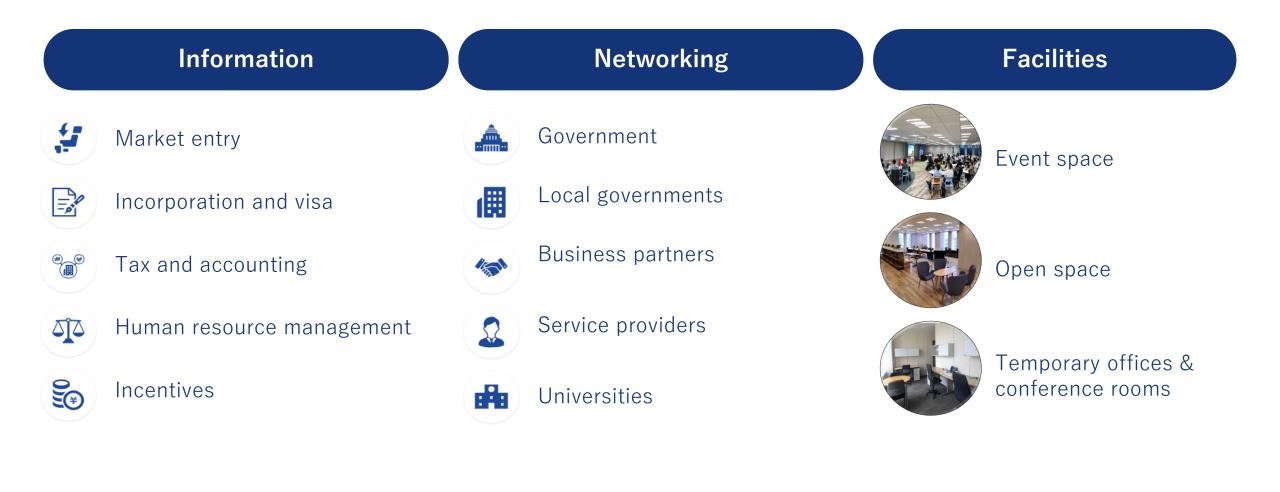

#### 5 Invest Japan support

JETRO offers a one-stop service for establishing & expanding your business base in Japan\*

#### **Our Services:**

\*JETRO's services are available to approved clients only

## 6 Our Information Services

# 7 Consultation Service Examples

## 8 Our Facility Services

## 10 | Our Networking Services

#### JETRO can offer networking opportunities with different organizations