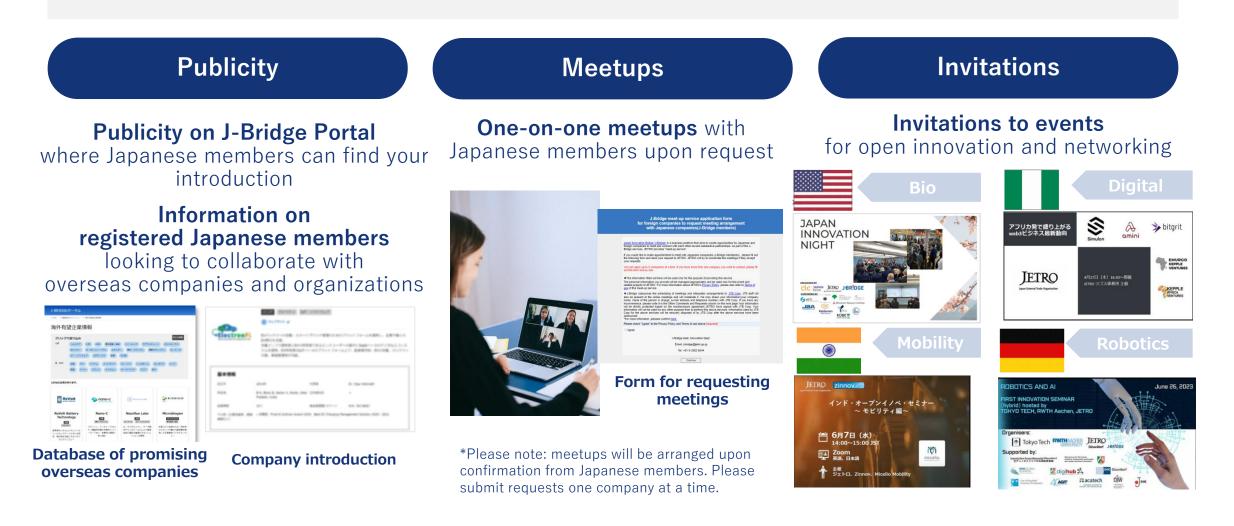

### 20 J-Bridge Services

#### J-Bridge offers a variety of services to help find potential Japanese partners

J-BR DGE

#### 21 J-Bridge Portal

# J-BR!DGE

For J-Bridge members (Japanese companies and organizations)

For overseas companies and organizations

Both portals are only available for J-Bridge members and J-Bridge registered overseas companies

What can you find on J-Bridge Portals?

Company introductions