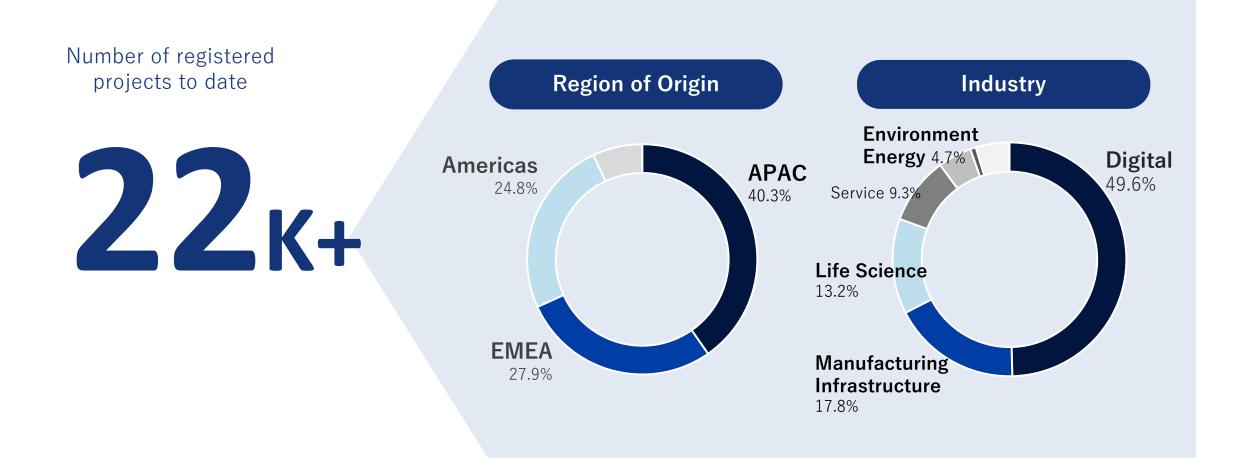

### 14 | Projects supported by JETRO

#### Since launching in 2003, over 22,000 projects have joined our support program