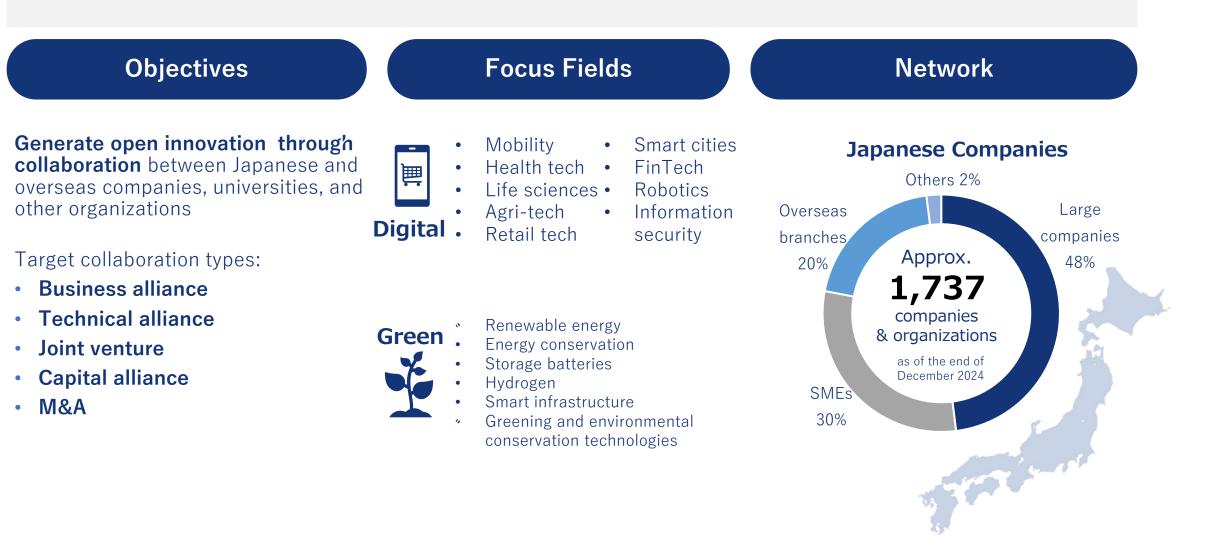

# 18 | J-Bridge

#### J-Bridge opens opportunities to collaborate with Japanese companies & organizations

J-BR DGE

#### **19** Interests of Japanese Companies and Organizations

### 20 J-Bridge Services

#### J-Bridge offers a variety of services to help find potential Japanese partners

J-BR DGE