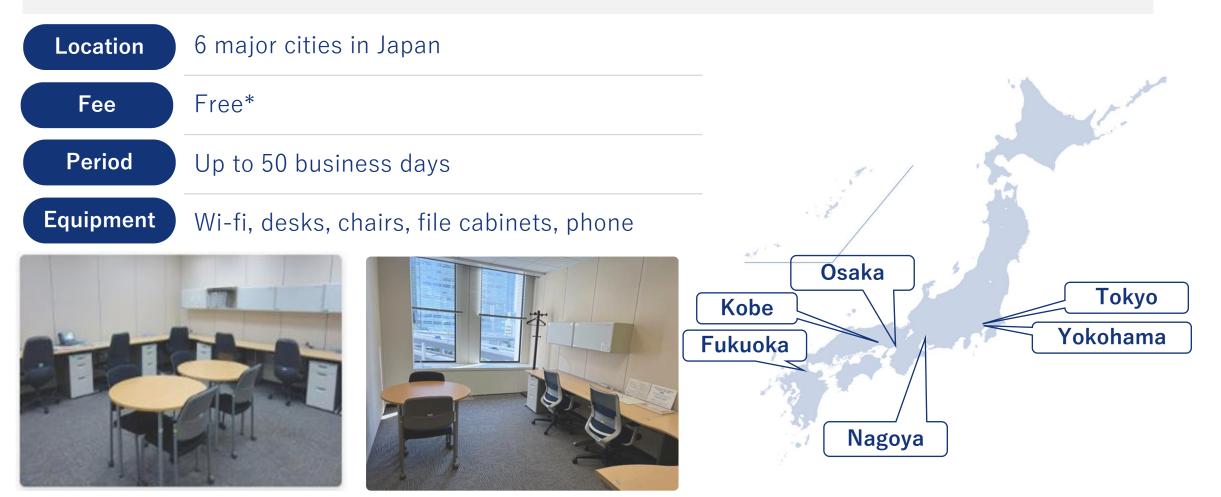

#### JETRO can provide temporary office space

6-person room with window (image) 2-person room with window (image)

\*Office space is free. Cost for photo-copy and cellular communication expenses will be paid by the tenants. Terms and conditions may differ depending on location. 8