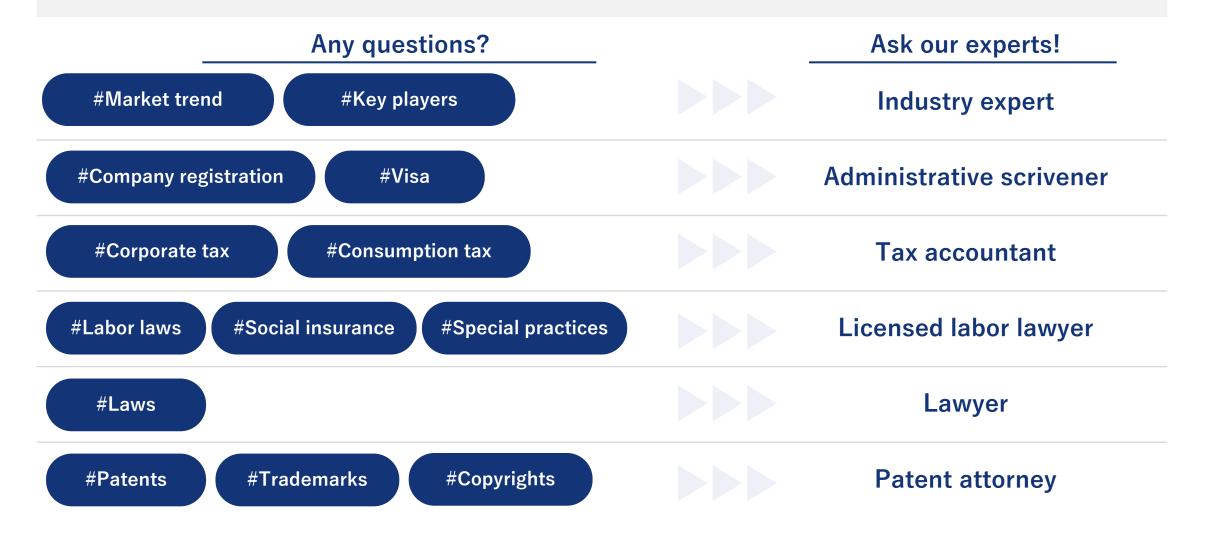

# 7 Consultation Service Examples

#### JETRO can provide one-on-one consultations with a range of experts