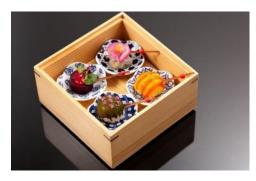

## Lower Box

Shiso Temari-zushi (Ball Shaped Sushi) Marinated Bell Pepper Temari-zushi (Ball Shaped Sushi) Vinegared Radish Wrapped with Fried Tofu Beetsroot Stuffed with Hummus