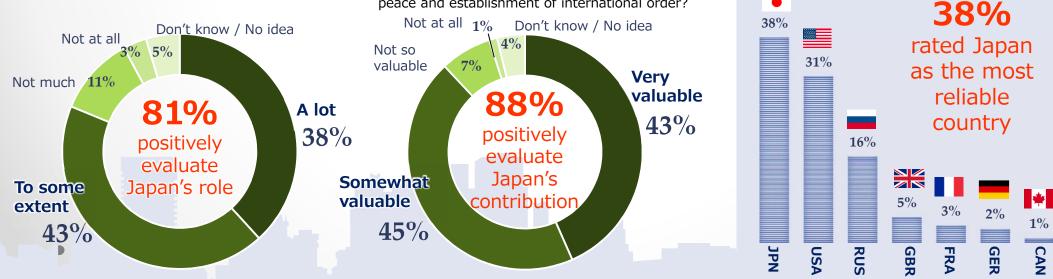

## IV. Role and Contribution of Japan Q. Do you think Japan's proactive contribution to the

92%

acknowledge

friendly

relations with

Japan

Very

friendly

Somewhat

**46%** 

52% reliable

Q. To what extent does Japan play an important role in stabilization and growth of world economy?

peace and stability of the region and the international community would be valuable for maintaining global peace and establishment of international order?

**94%** rate

Japan as a

reliable

friend