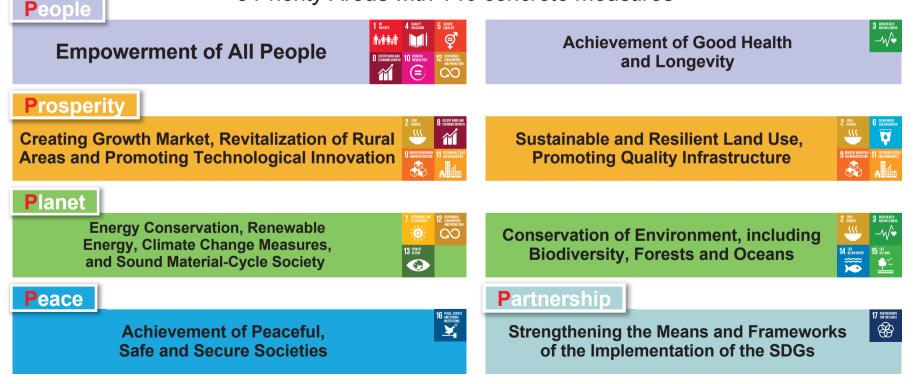

### Foundation for SDGs

**SDGs Implementation Guiding Principles** 

8 Priority Areas with 140 concrete measures