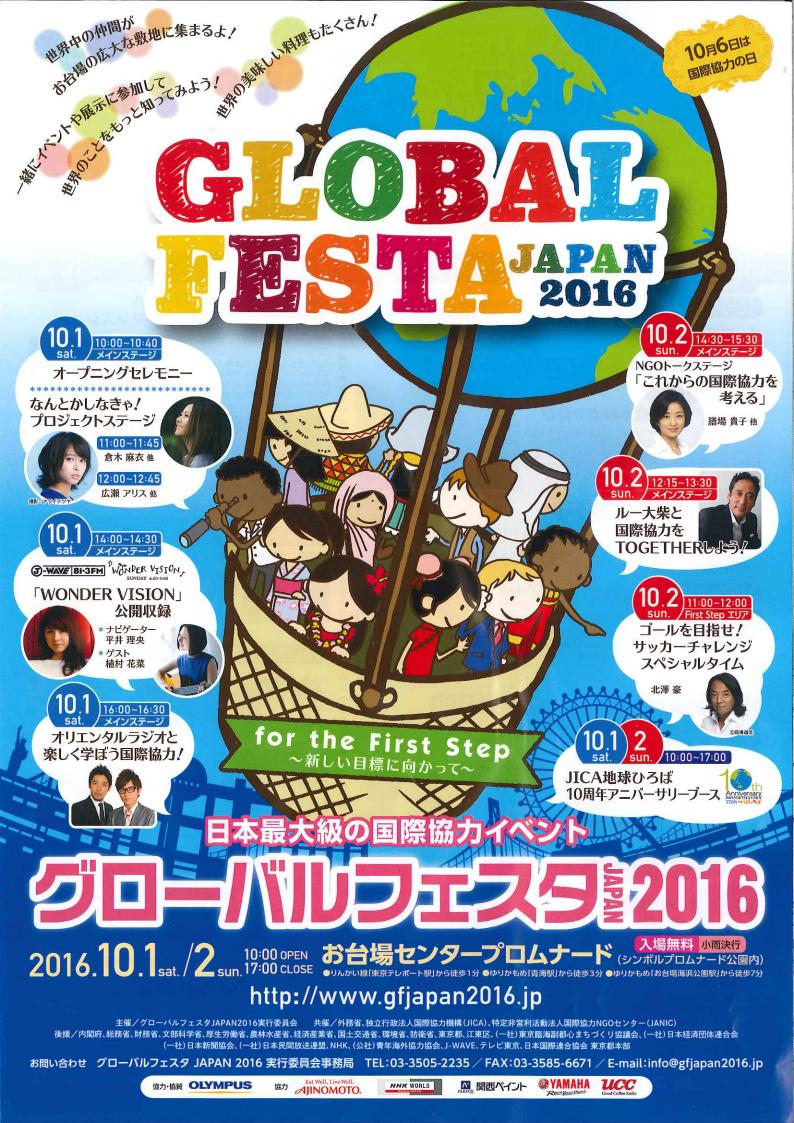

## for the First Step ~新しい目標に向かって~ グローバルフェスタ 2016

GL'OB

(Cr

ヴィナスフォート

青海駅

ゆりかもめ

TESTAJAPAN 2016

 $\mathbf{fl}(\mathbf{r})$ 

「グローバルフェスタJAPAN2016」は、国際協力活動を行う政府機関、NGO、企業などが一堂に会する国内最大級の イベントです。出展者による展示・活動報告・各国料理のフードコーナーを始め、多数のゲストが出演するステージや 体験イベント等、楽しく分かりやすいコンテンツを通じて、国際協力の現状や必要性などについての理解と認識を深めて もらうことを目的としています。特に本年は、開催テーマを『for the First Step ~新しい目標に向かって~』とし、新しく 定められた"SDGs" (持続可能な開発目標)に掲げられた"世界を変えるための17の目標"についてご紹介します。 今自分ができる国際協力への"第一歩"を見つけ、一緒に歩み始めましょう!